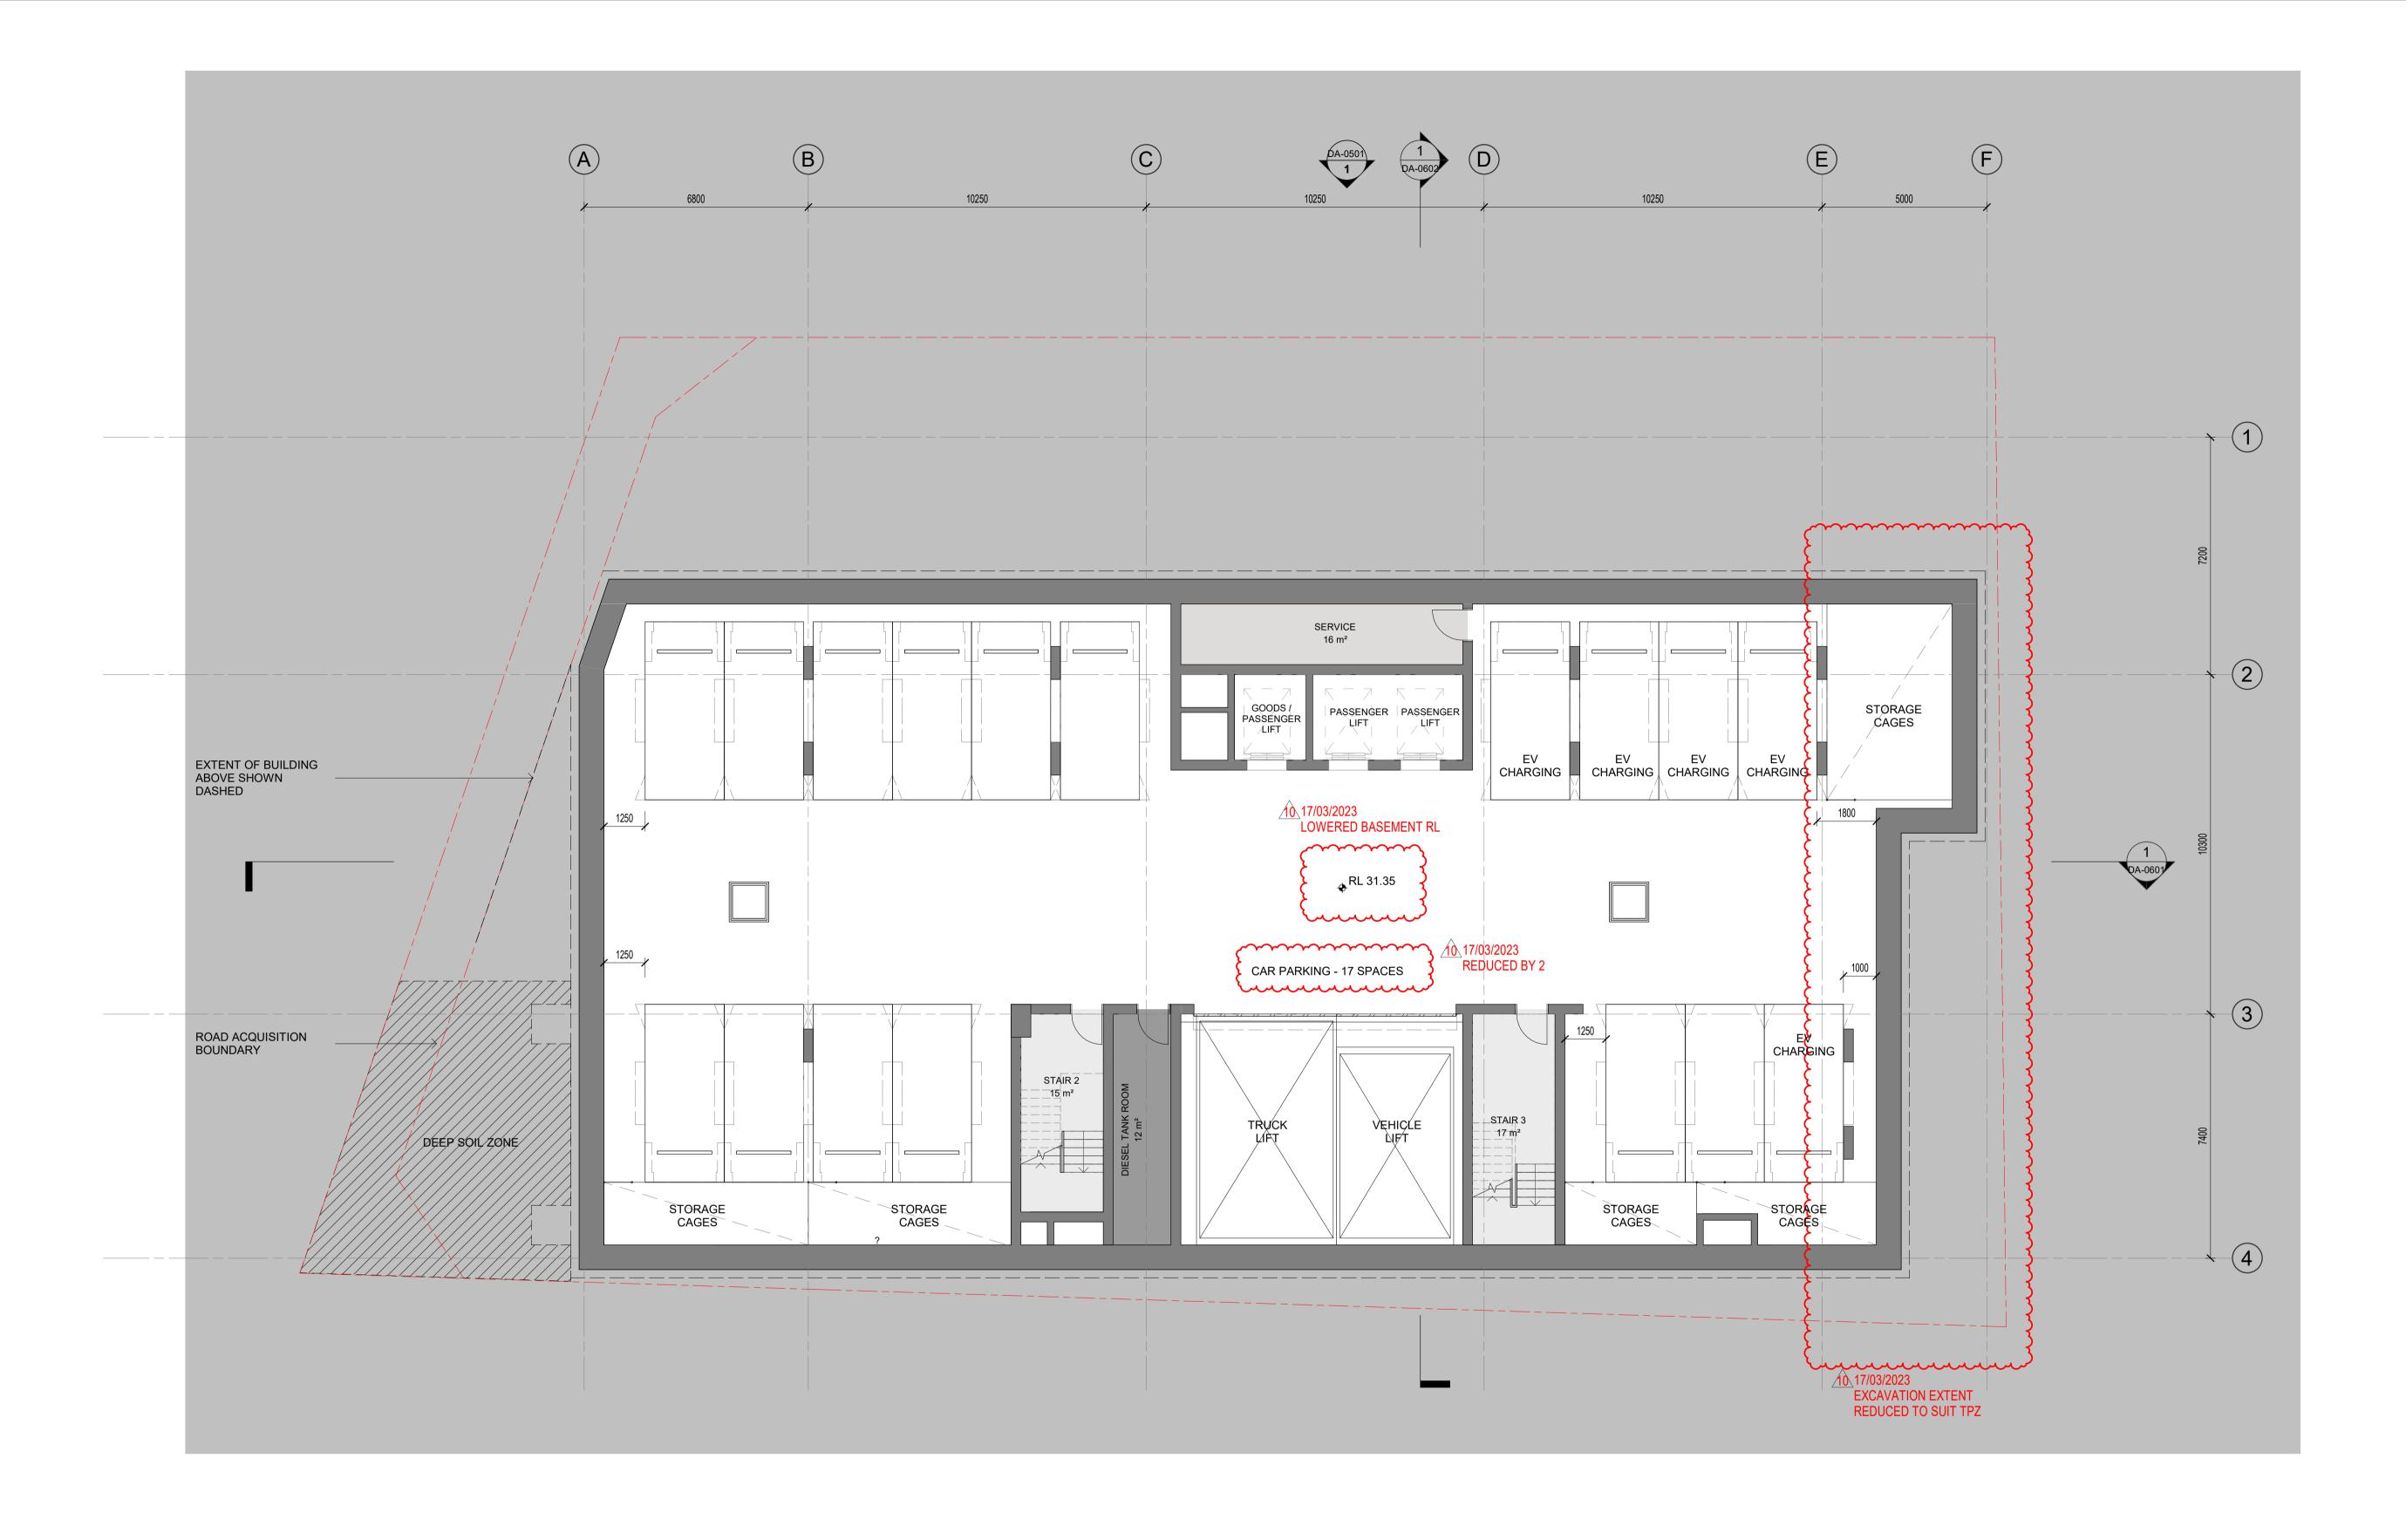

FLOOR PLAN - BASEMENT 2

Drawing Name

| Date        | Scale   | Sheet Size |
|-------------|---------|------------|
| 17/03/2023  | 1 : 100 | @ A1       |
| Drawn       | Chk.    | Job No.    |
| JB          | RS, AH  | 6609       |
| Drawing No. |         | Revision   |
| DA-020      | / 10    |            |

FOR APPROVAL

**CAR PARKING RATES** 

In accepting and utilising this document the recipient agrees that SJB Architecture (NSW) Pty. Ltd. ACN 081 094 724 T/A SJB Architects, retain all

common law, statutory law and other rights including copyright and intellectual property rights. The recipient agrees not to use this document for any purpose

Nominated Architects: Adam Haddow-7188 | John Pradel-7004

not scale drawings.

COMMERCIAL 1 per 125m<sup>2</sup> x 2636m<sup>2</sup> = MAX. 21 CAR SPACES

1 per 60m<sup>2</sup> x 495m<sup>2</sup> = MAX. 8 CAR SPACES

MAXIMUM TOTAL = 29 CAR SPACES

**BICYCLE PARKING RATES** 

COMMERCIAL Employee: 1 per 150m<sup>2</sup> x 2636m<sup>2</sup> = 18 spaces Visitor: 1 per  $400m^2 \times 2636m^2 = 7$  spaces

Employee: 1 per 250m<sup>2</sup> x 495m<sup>2</sup> = 2 spaces Visitor: 1 per  $100m^2 \times 495m^2 = 5$  spaces

MOTORCYCLE PARKING RATES

1 FOR EVERY 12 CAR PARKING SPACES

MAXIMUM TOTAL = 3 MOTORCYCLE SPACES

1:100 @A1

AIDOP NO7 502 - 514 ELIZABETH STREET AND 272 - 276 CLEVELAND STREET, SURRY HILLS NEW SOUTH WALES, AUSTRALIA