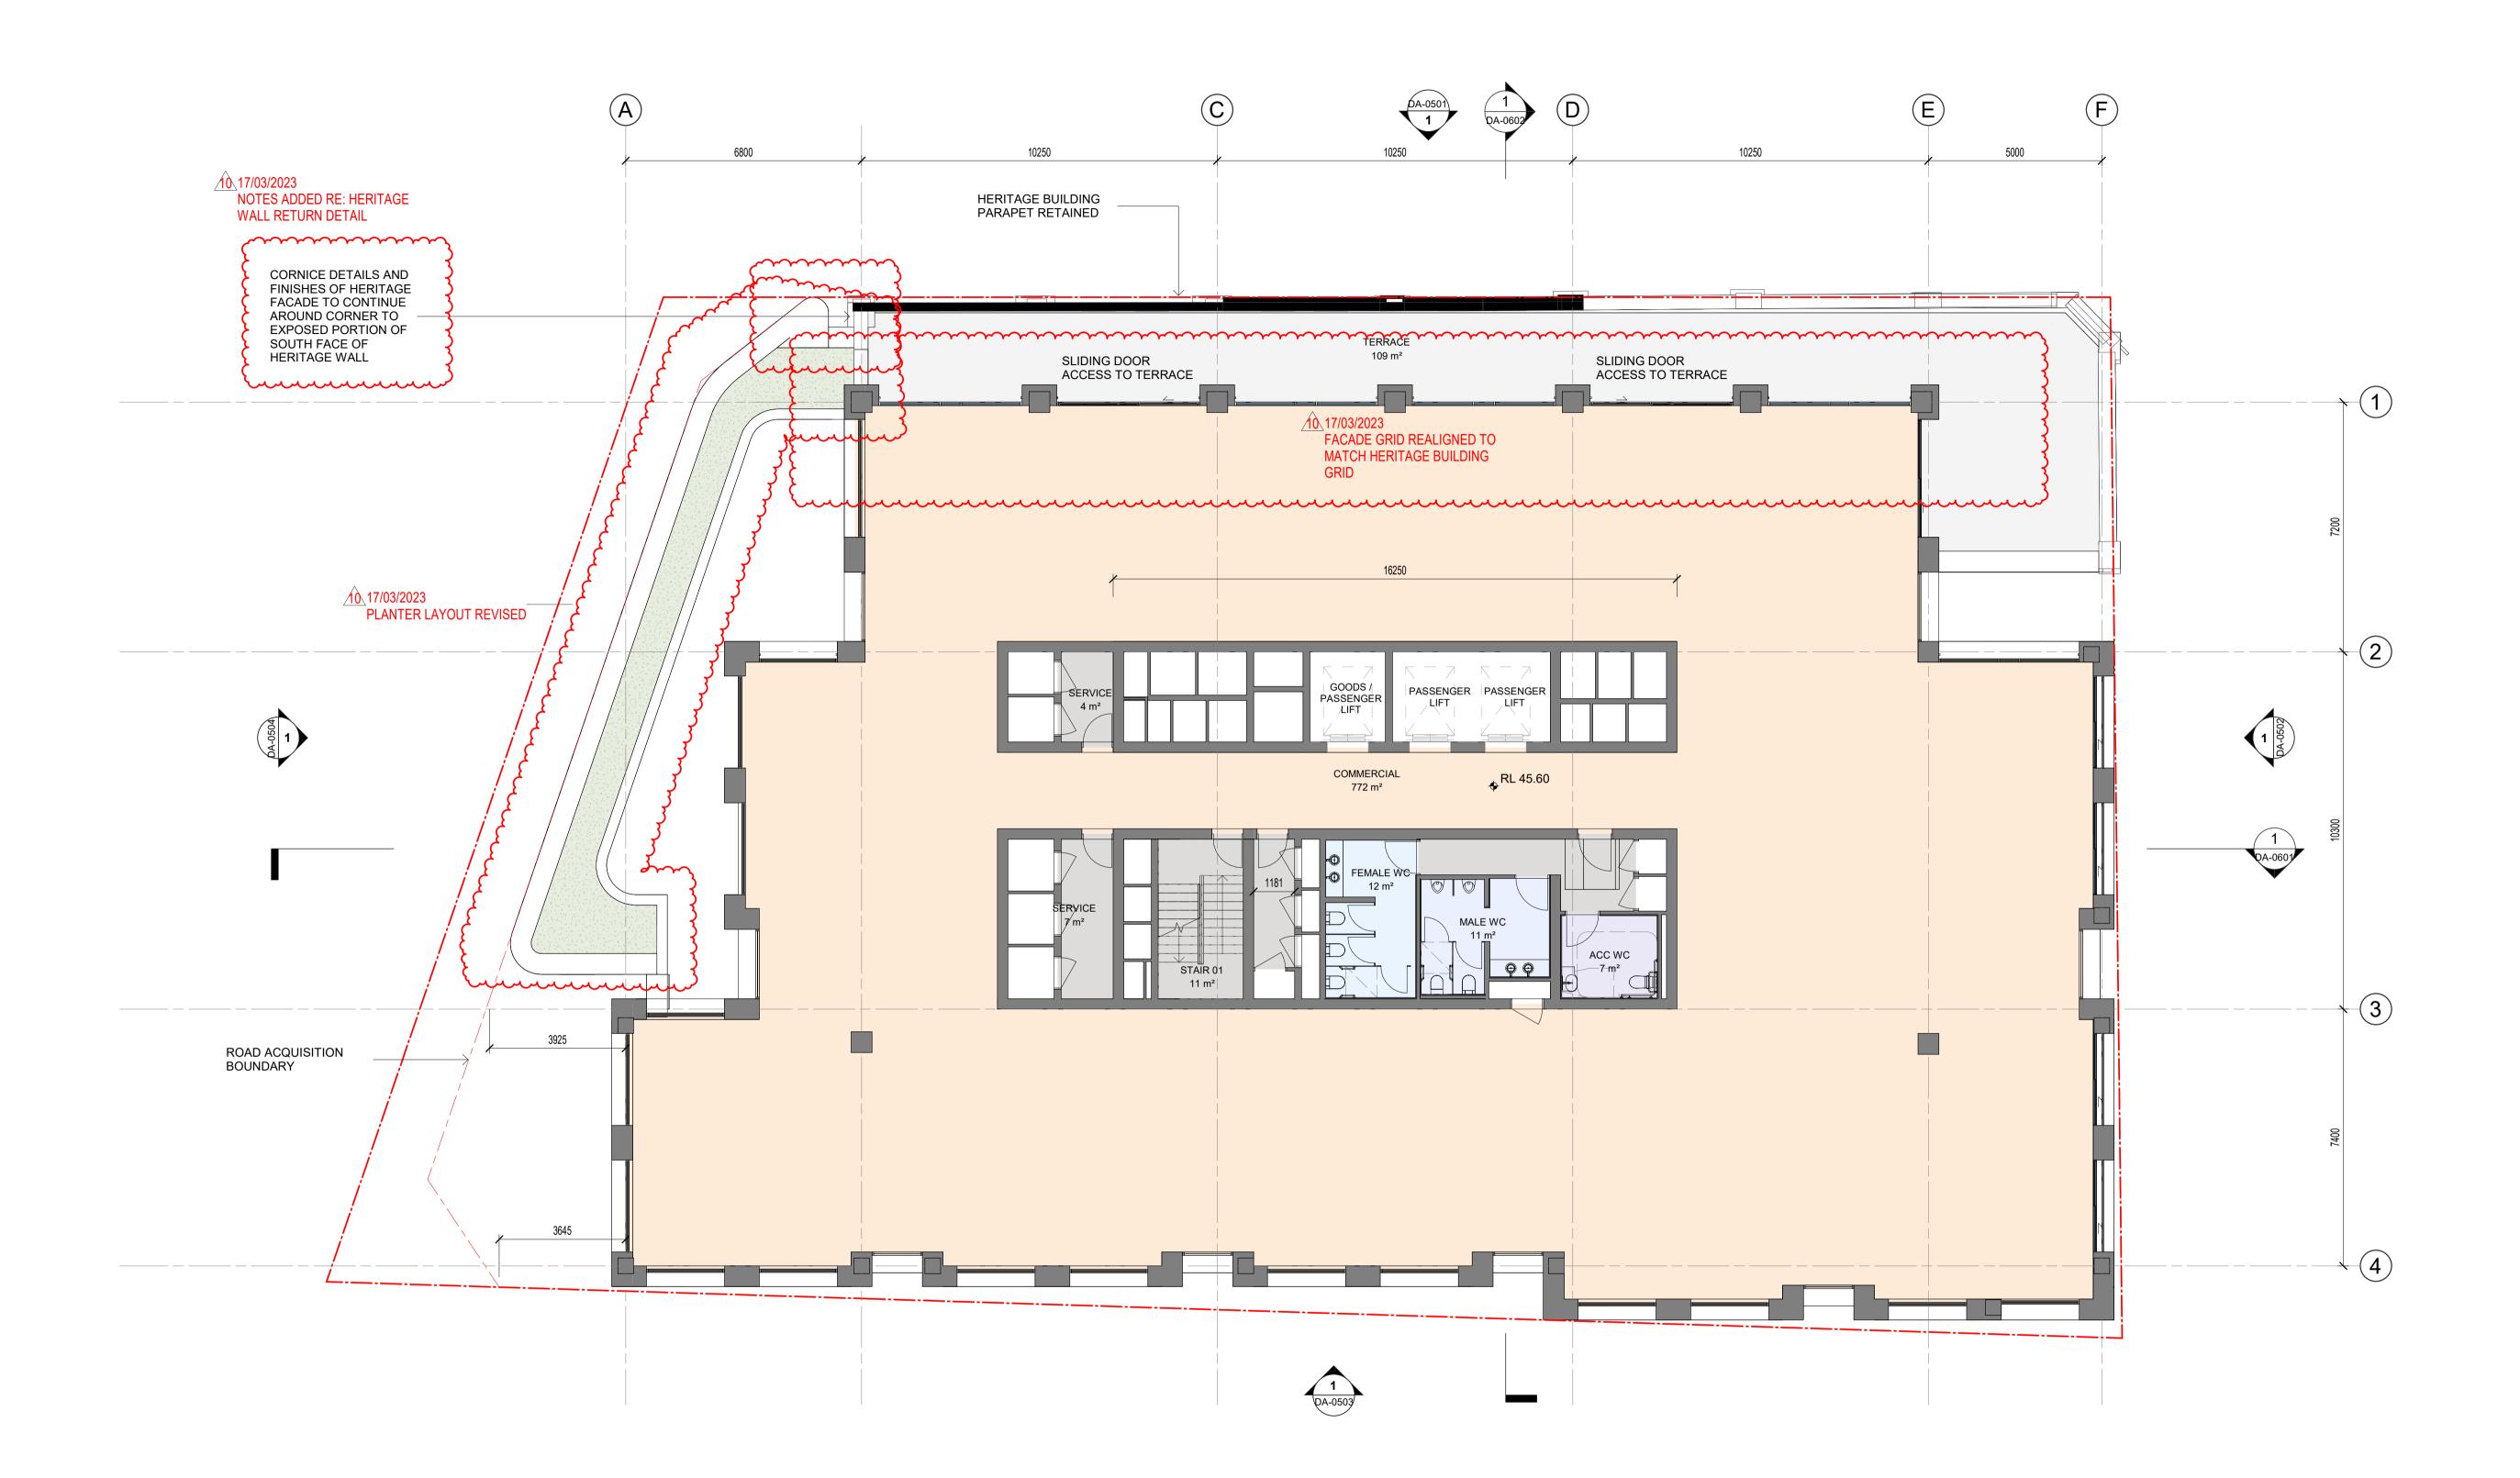

|       | DI ANI | - LEVEL | Λą   |
|-------|--------|---------|------|
| FLOOR | PLAN   | - LEVEL | - U3 |

| Date        | Scale   | Sheet Size |
|-------------|---------|------------|
| 17/03/2023  | 1 : 100 | @ A1       |
| Drawn       | Chk.    | Job No     |
| JB          | RS, AH  | 6609       |
| Drawing No. |         | Revision   |
| DA-0205     |         | / 10       |