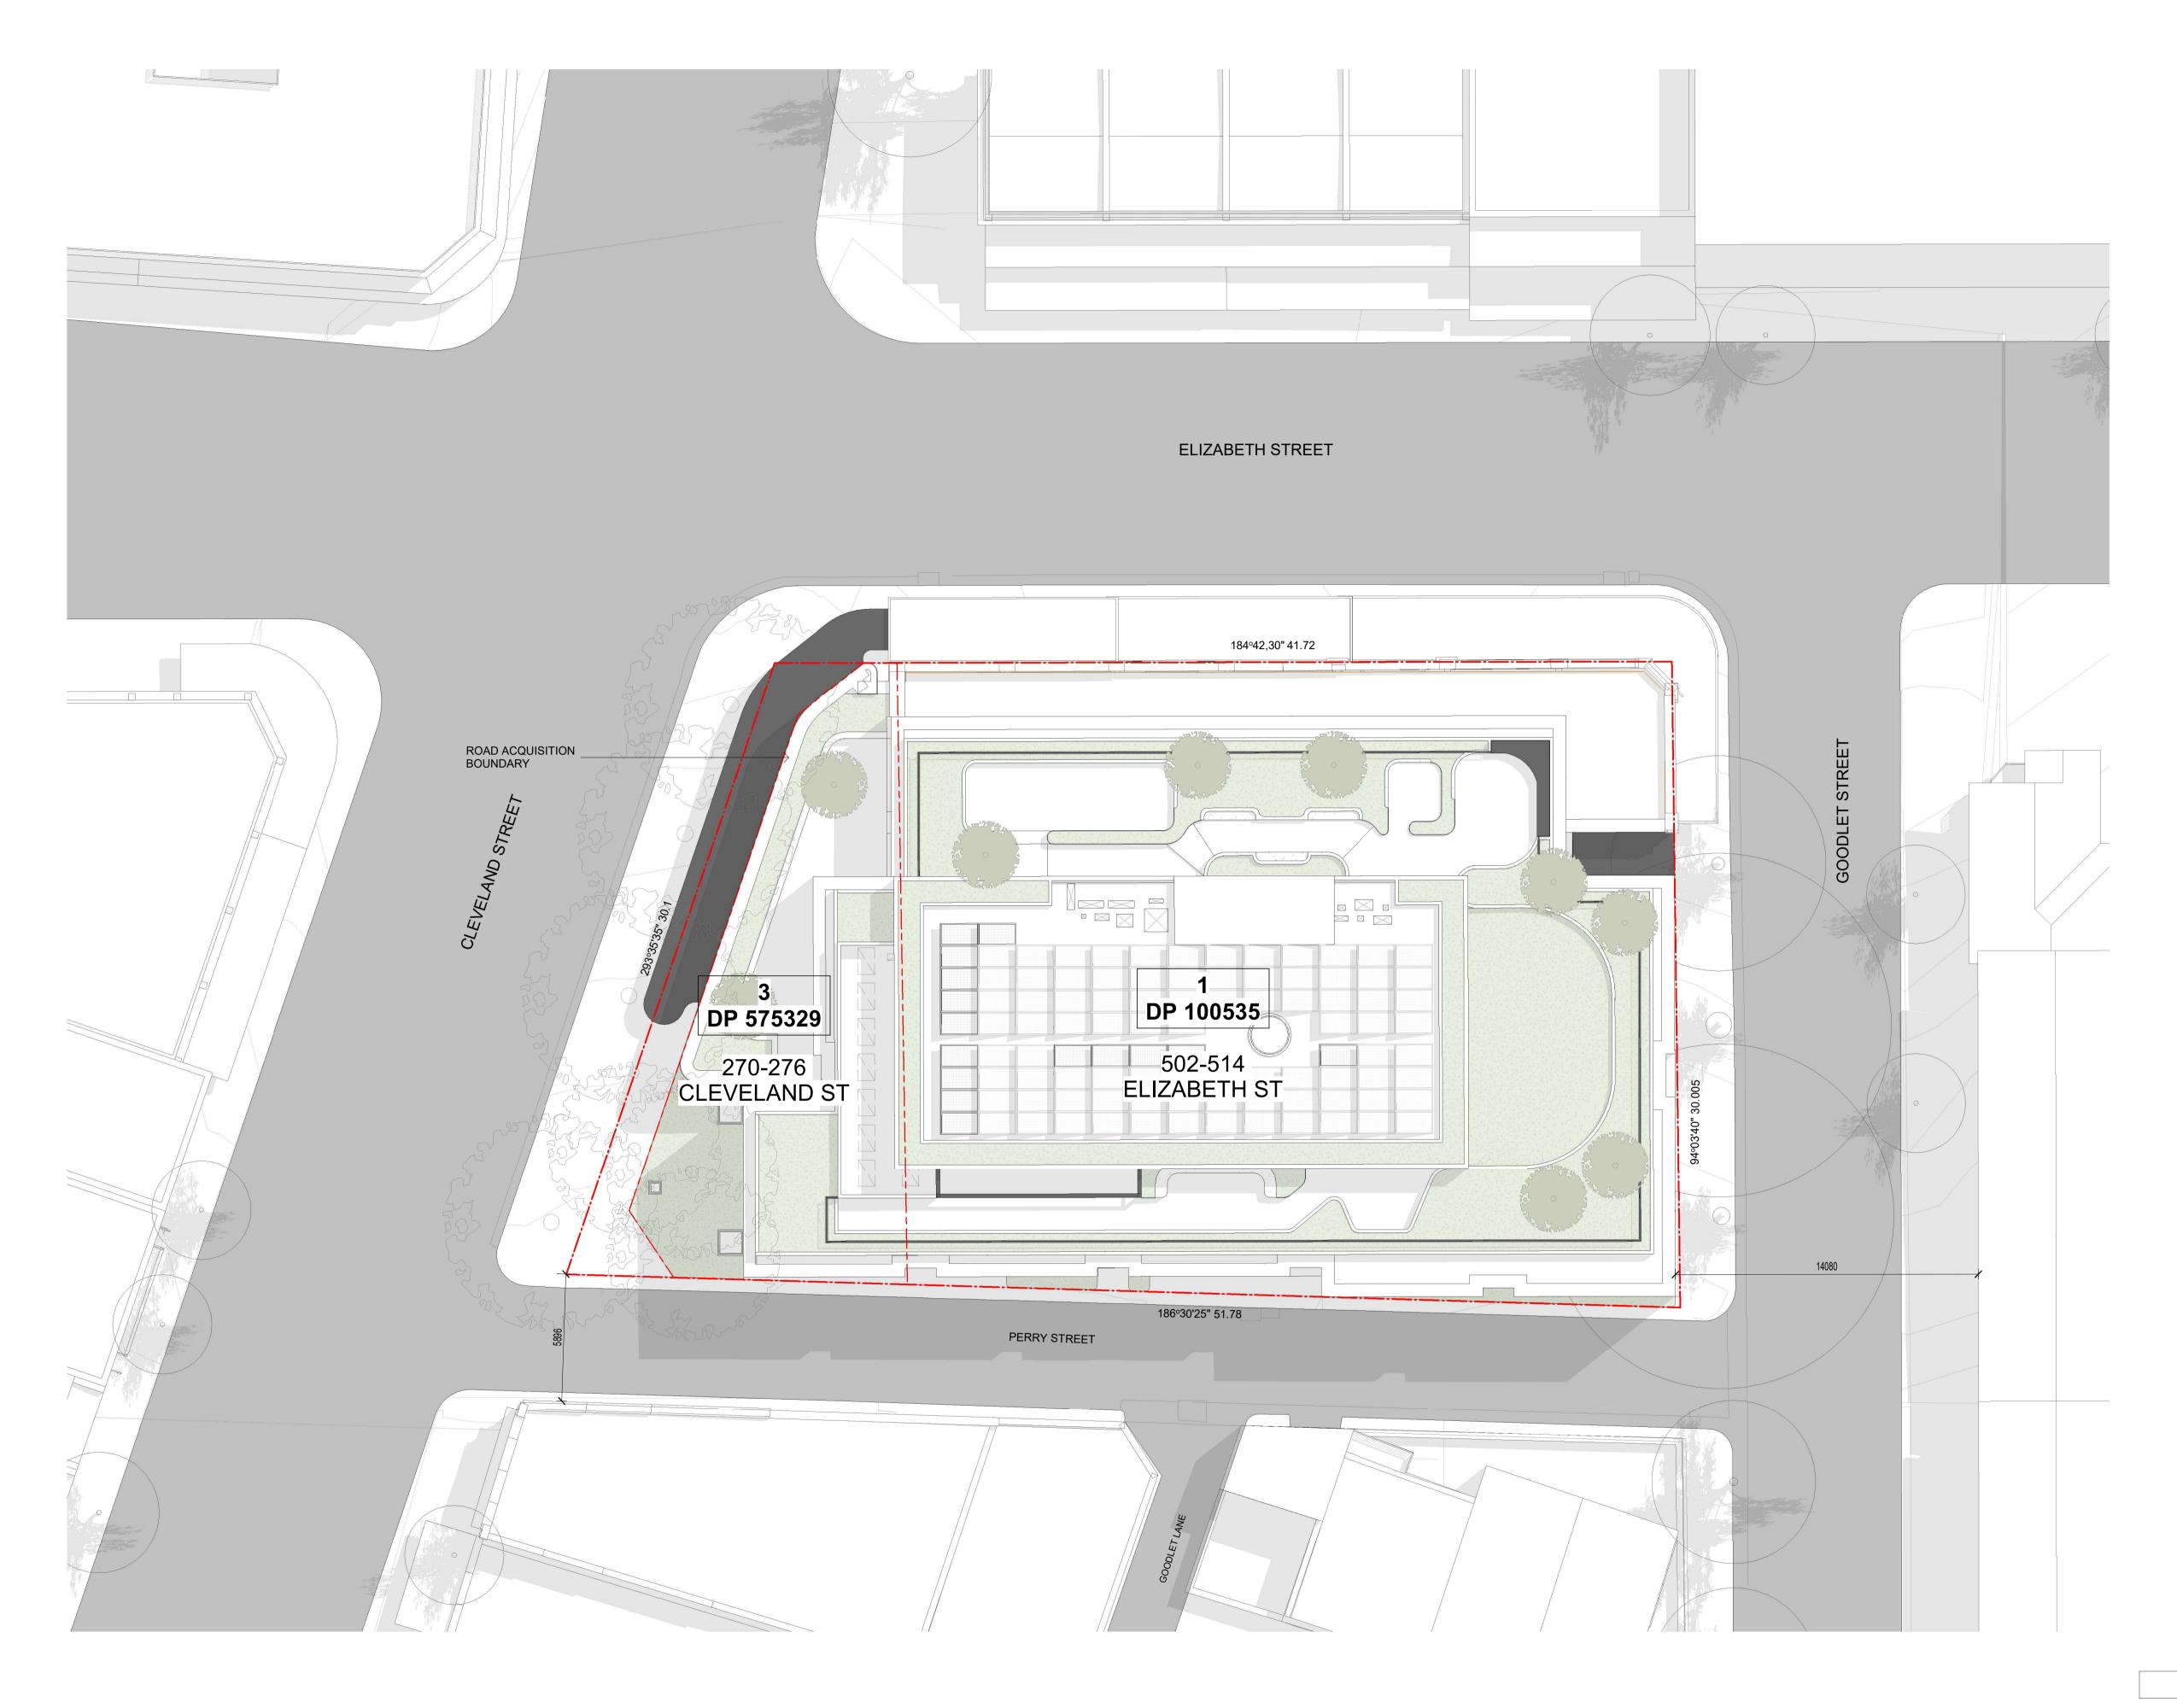

AIDOP NO7 502 - 514 ELIZABETH STRE

502 - 514 ELIZABETH STREET AND 272 - 276 CLEVELAND STREET, SURRY HILLS NEW SOUTH WALES, AUSTRALIA Drawing Name

PROPOSED SITE PLAN

| Date        | Scale   | Sheet Size |
|-------------|---------|------------|
| 16/03/2023  | 1 : 150 | @ A1       |
| Drawn       | Chk.    | Job No.    |
| JB          | RS, AH  | 6609       |
| Drawing No. |         | Revision   |
| DA-010      | )3      | / 4        |