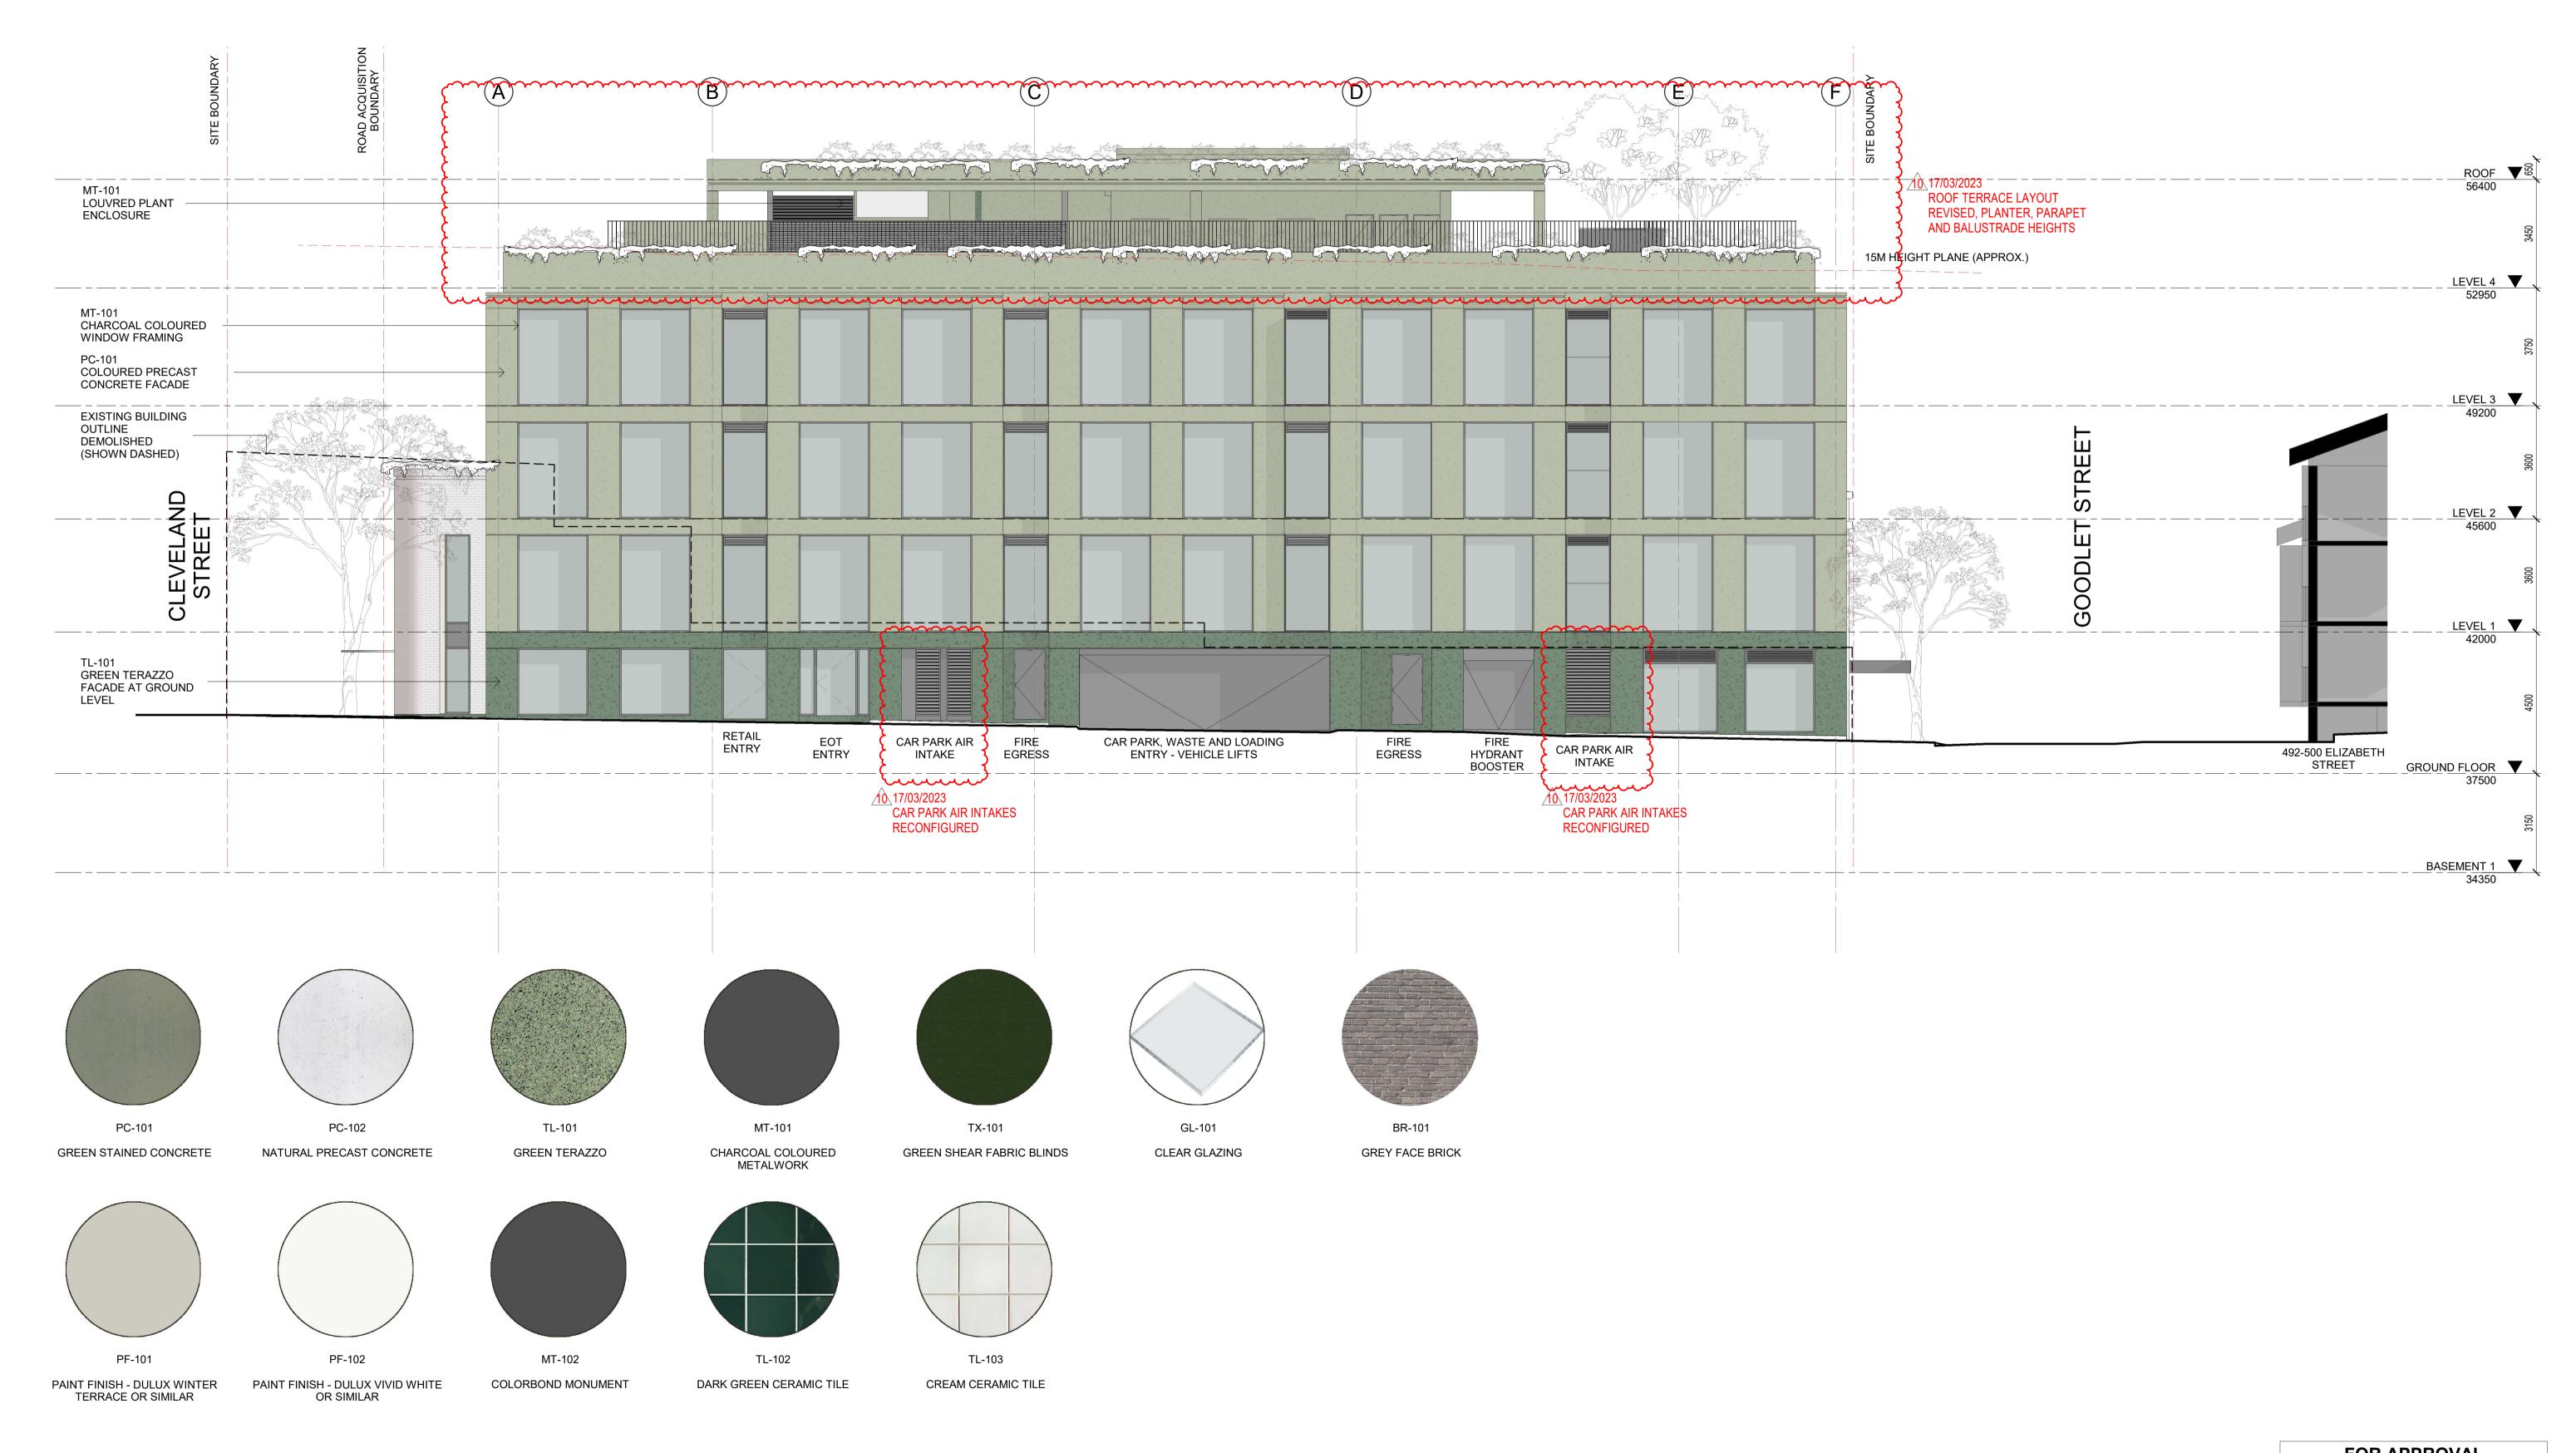

AIDOP NO7 502 - 514 ELIZABE CLEVELAND STRE WALES, AUSTRAL Drawing Name

| AIDOP NO7                                                | 17/03/20    | 23 1 : 100 | @ A1     |
|----------------------------------------------------------|-------------|------------|----------|
| 502 - 514 ELIZABETH STREET AND 272 - 276                 | Drawn       | Chk.       | Job No.  |
| CLEVELAND STREET, SURRY HILLS NEW SOUTH WALES, AUSTRALIA | JB          | RS, AH     | 6609     |
| Drawing Name                                             | Drawing No. |            | Revision |
| ELEVATION SHEET 1                                        | DA-0        | 501        | / 10     |

AIDOP NO7 502 - 514 ELIZABETH STREET AND 272 - 276 CLEVELAND STREET, SURRY HILLS NEW SOUTH WALES, AUSTRALIA

Drawing Name **ELEVATION SHEET 4** 

| Drawing No. |         | / 10     |
|-------------|---------|----------|
|             |         | Revision |
| JB          | RS, AH  | 6609     |
| Drawn       | Chk.    | Job No.  |
| 17/03/2023  | 1 : 100 | @ A1     |