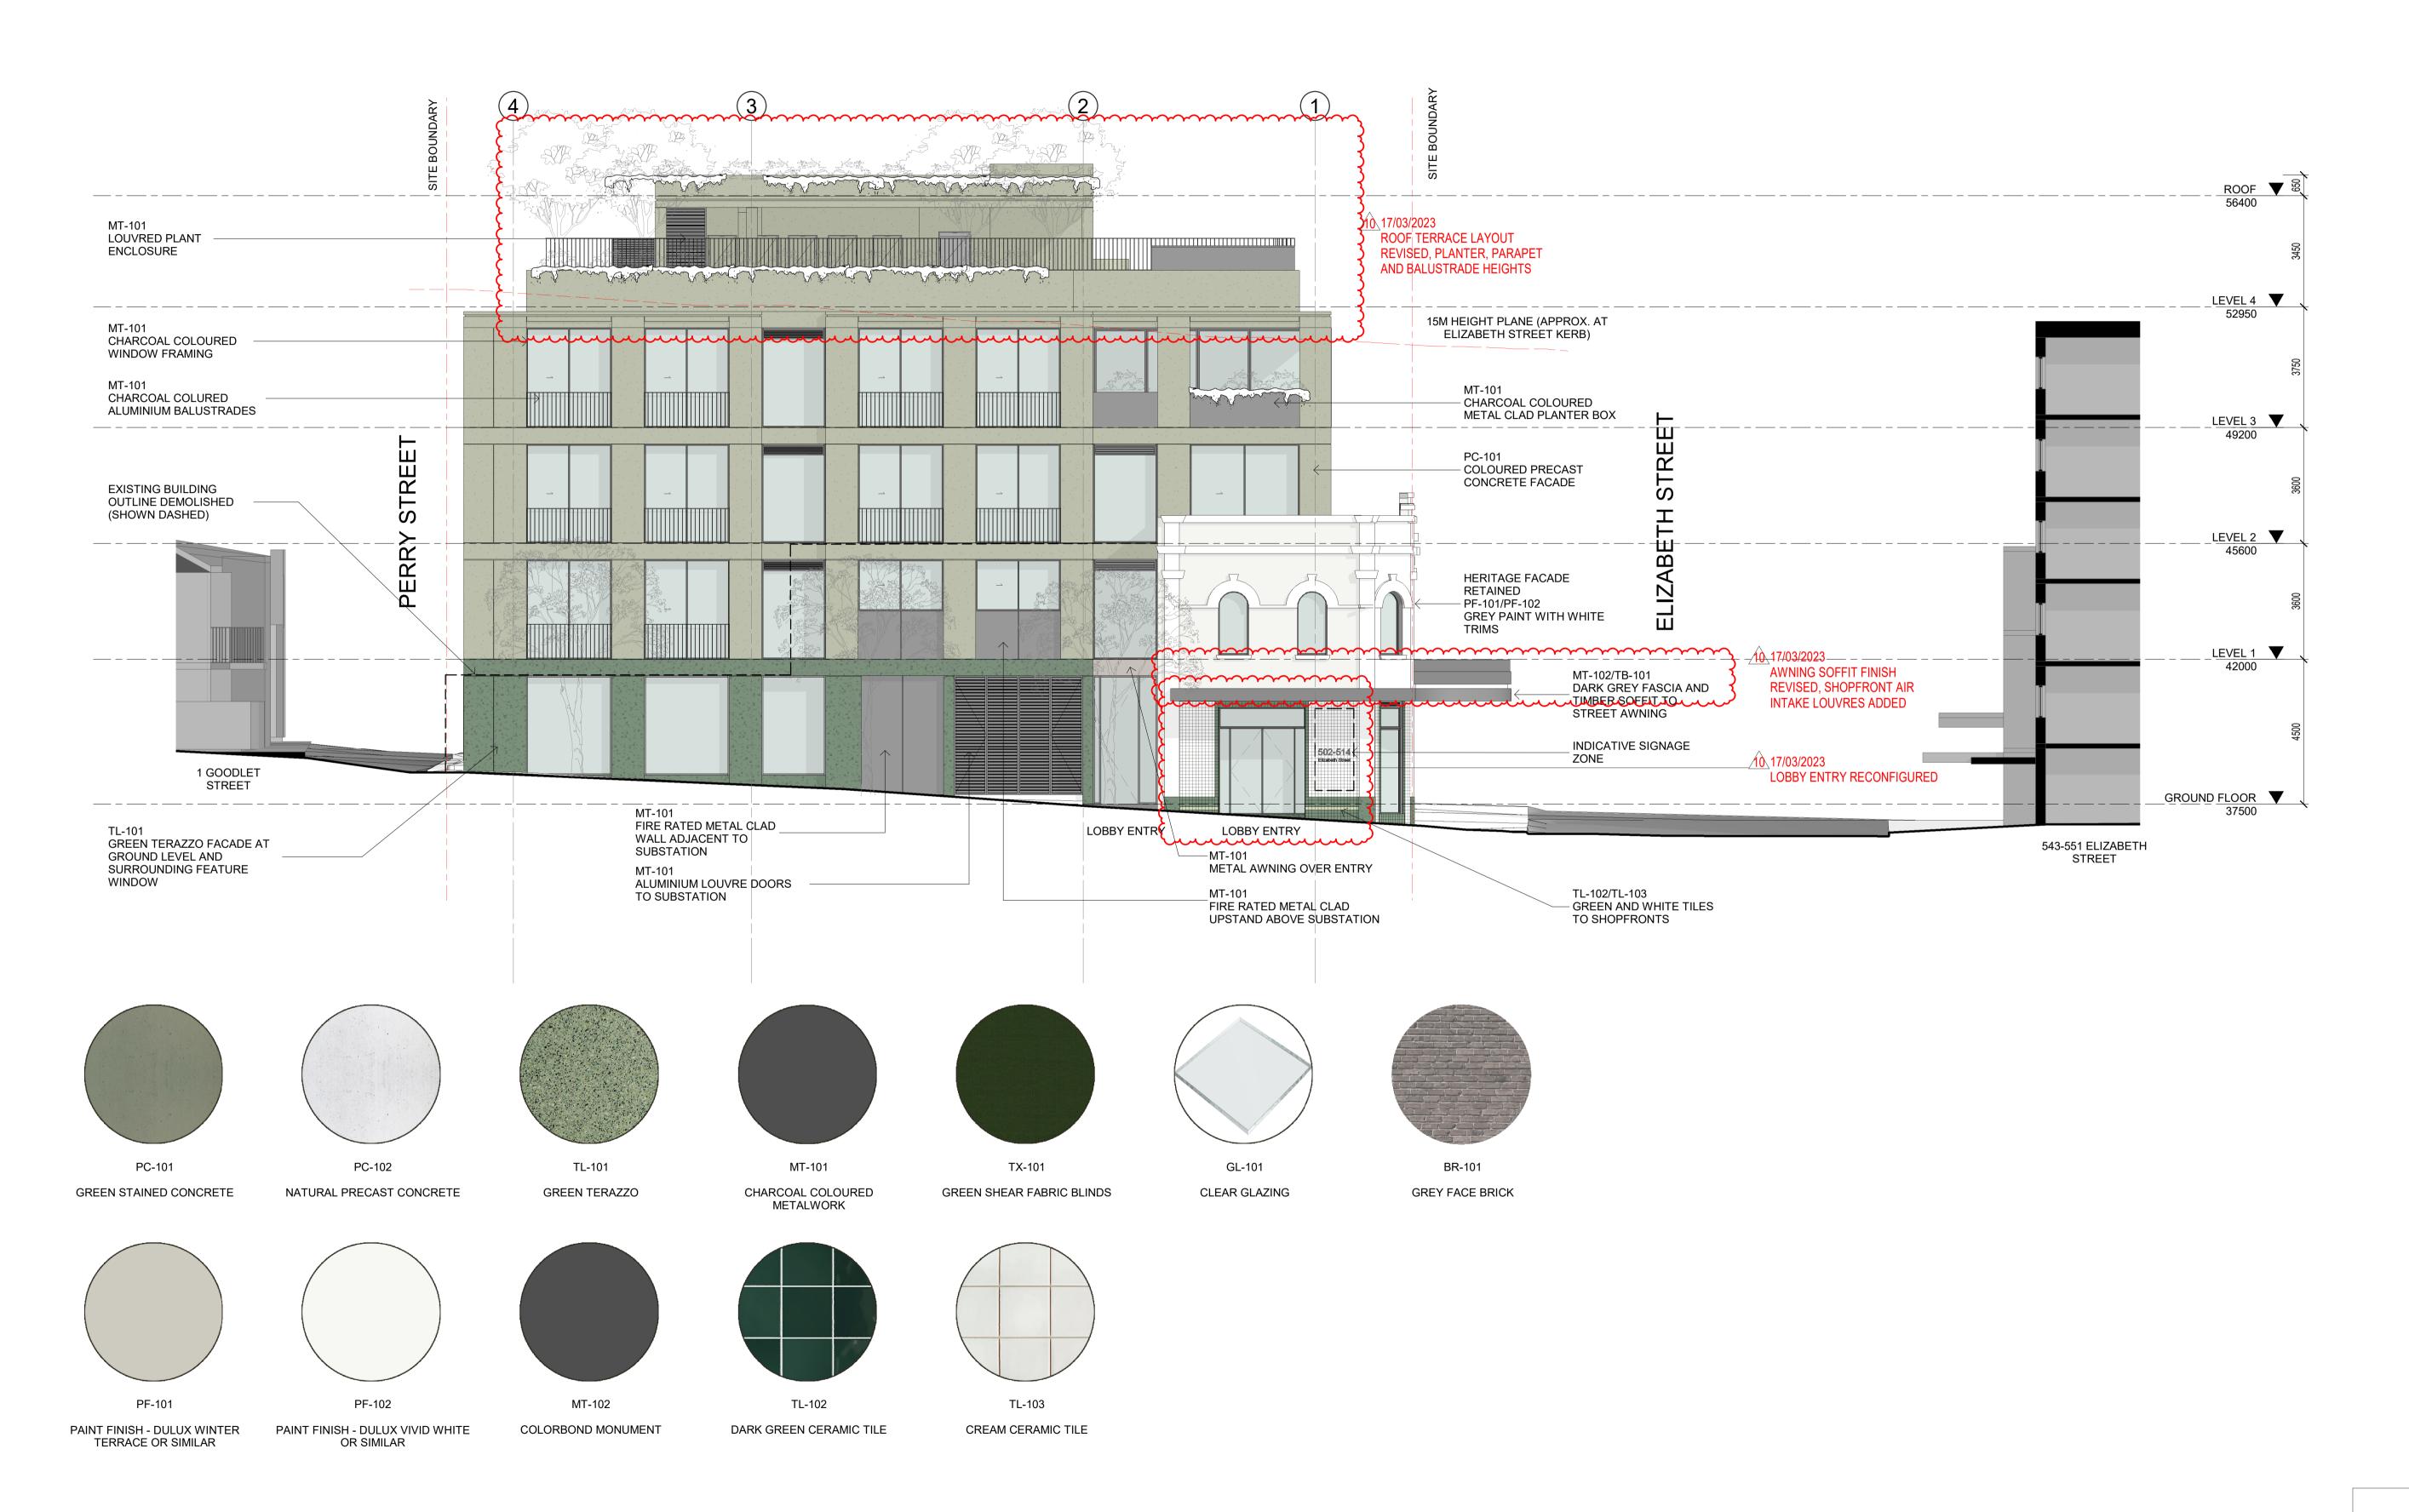

AIDOP NO7 502 - 514 ELIZABE CLEVELAND STRE WALES, AUSTRAL Drawing Name

| AIDOP NO7                                                | 17/03/20    | 23 1 : 100 | @ A1     |
|----------------------------------------------------------|-------------|------------|----------|
| 502 - 514 ELIZABETH STREET AND 272 - 276                 | Drawn       | Chk.       | Job No.  |
| CLEVELAND STREET, SURRY HILLS NEW SOUTH WALES, AUSTRALIA | JB          | RS, AH     | 6609     |
| Drawing Name                                             | Drawing No. |            | Revision |
| ELEVATION SHEET 1                                        | DA-0        | 501        | / 10     |