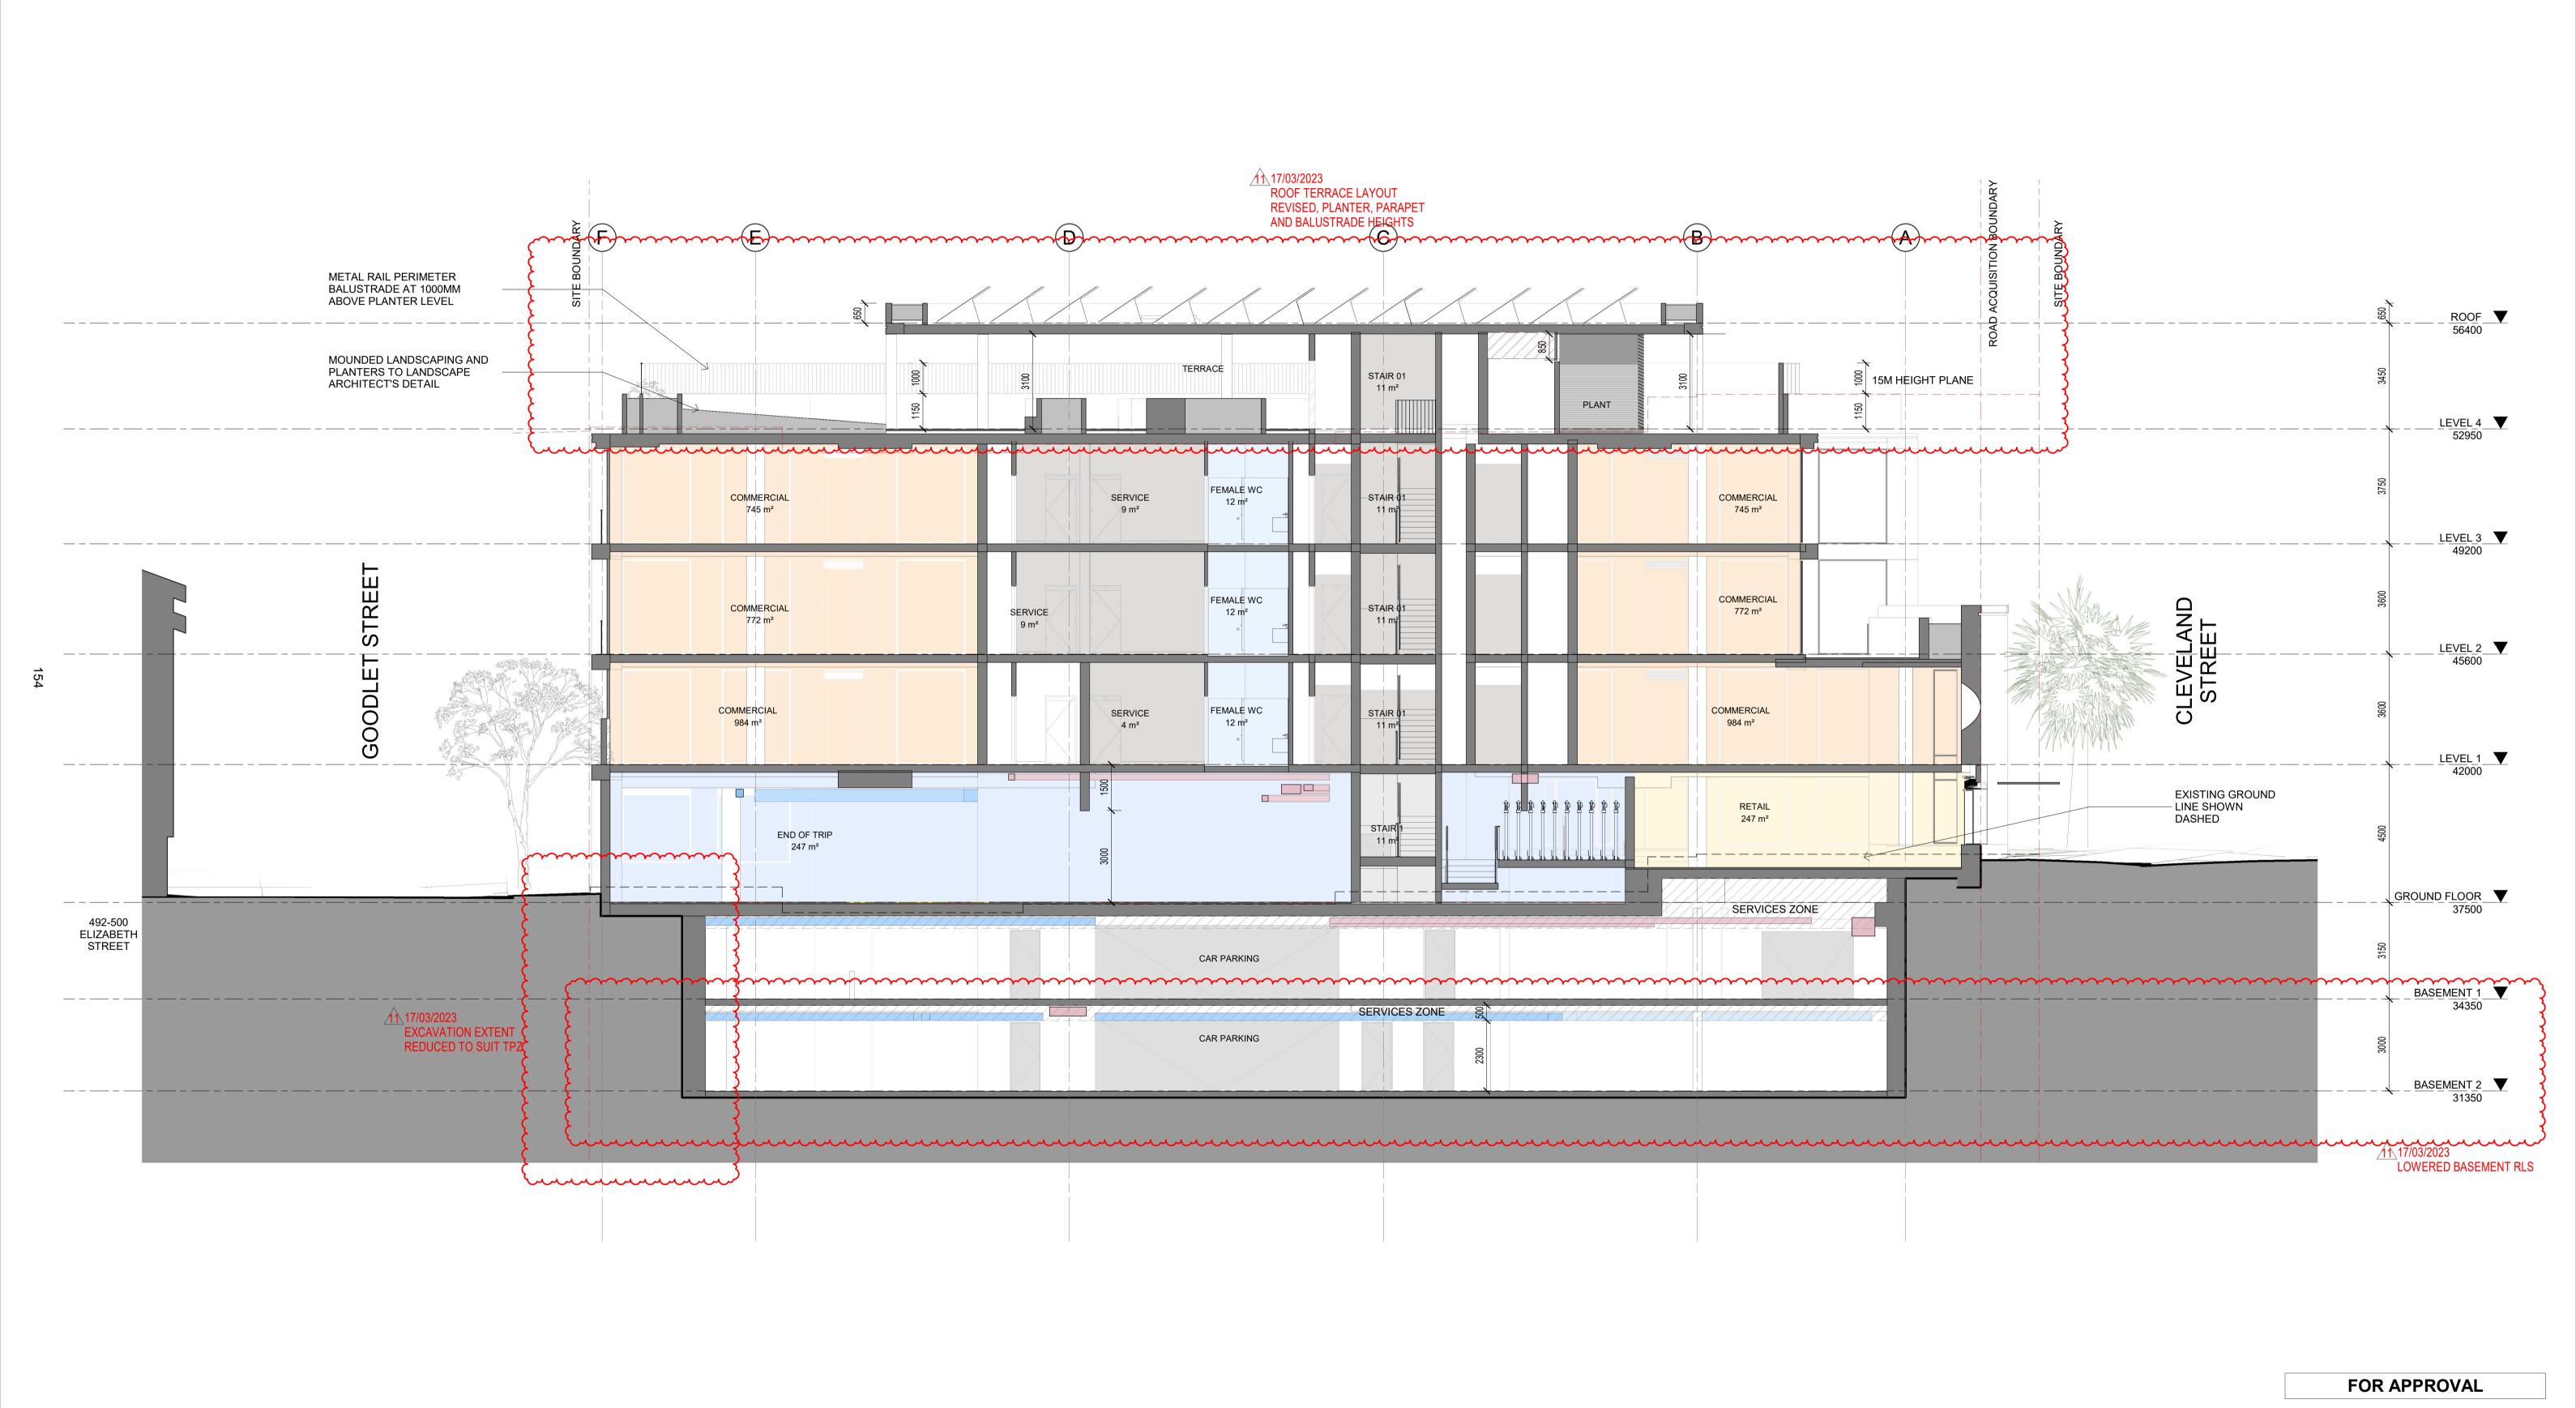

Drawing No.

DA-0601

AIDOP NO7

NORTH - SOUTH SECTION

502 - 514 ELIZABETH STREET AND 272 - 276

CLEVELAND STREET, SURRY HILLS NEW SOUTH WALES, AUSTRALIA

Sheet Size

@ A1

31/05/2022 FOR INFORMATION 08/06/2022 FOR INFORMATION

14/06/2022 FOR APPROVAL

10/11/2022 FOR APPROVAL

11 17/03/2023 FOR APPROVAL

28/10/2022 FOR INFORMATION

By Chk.

AIDOP NO7 502 - 514 ELIZABETH STREET AND 272 - 276 CLEVELAND STREET, SURRY HILLS NEW SOUTH WALES, AUSTRALIA JB Drawing No. WEST - EAST SECTION