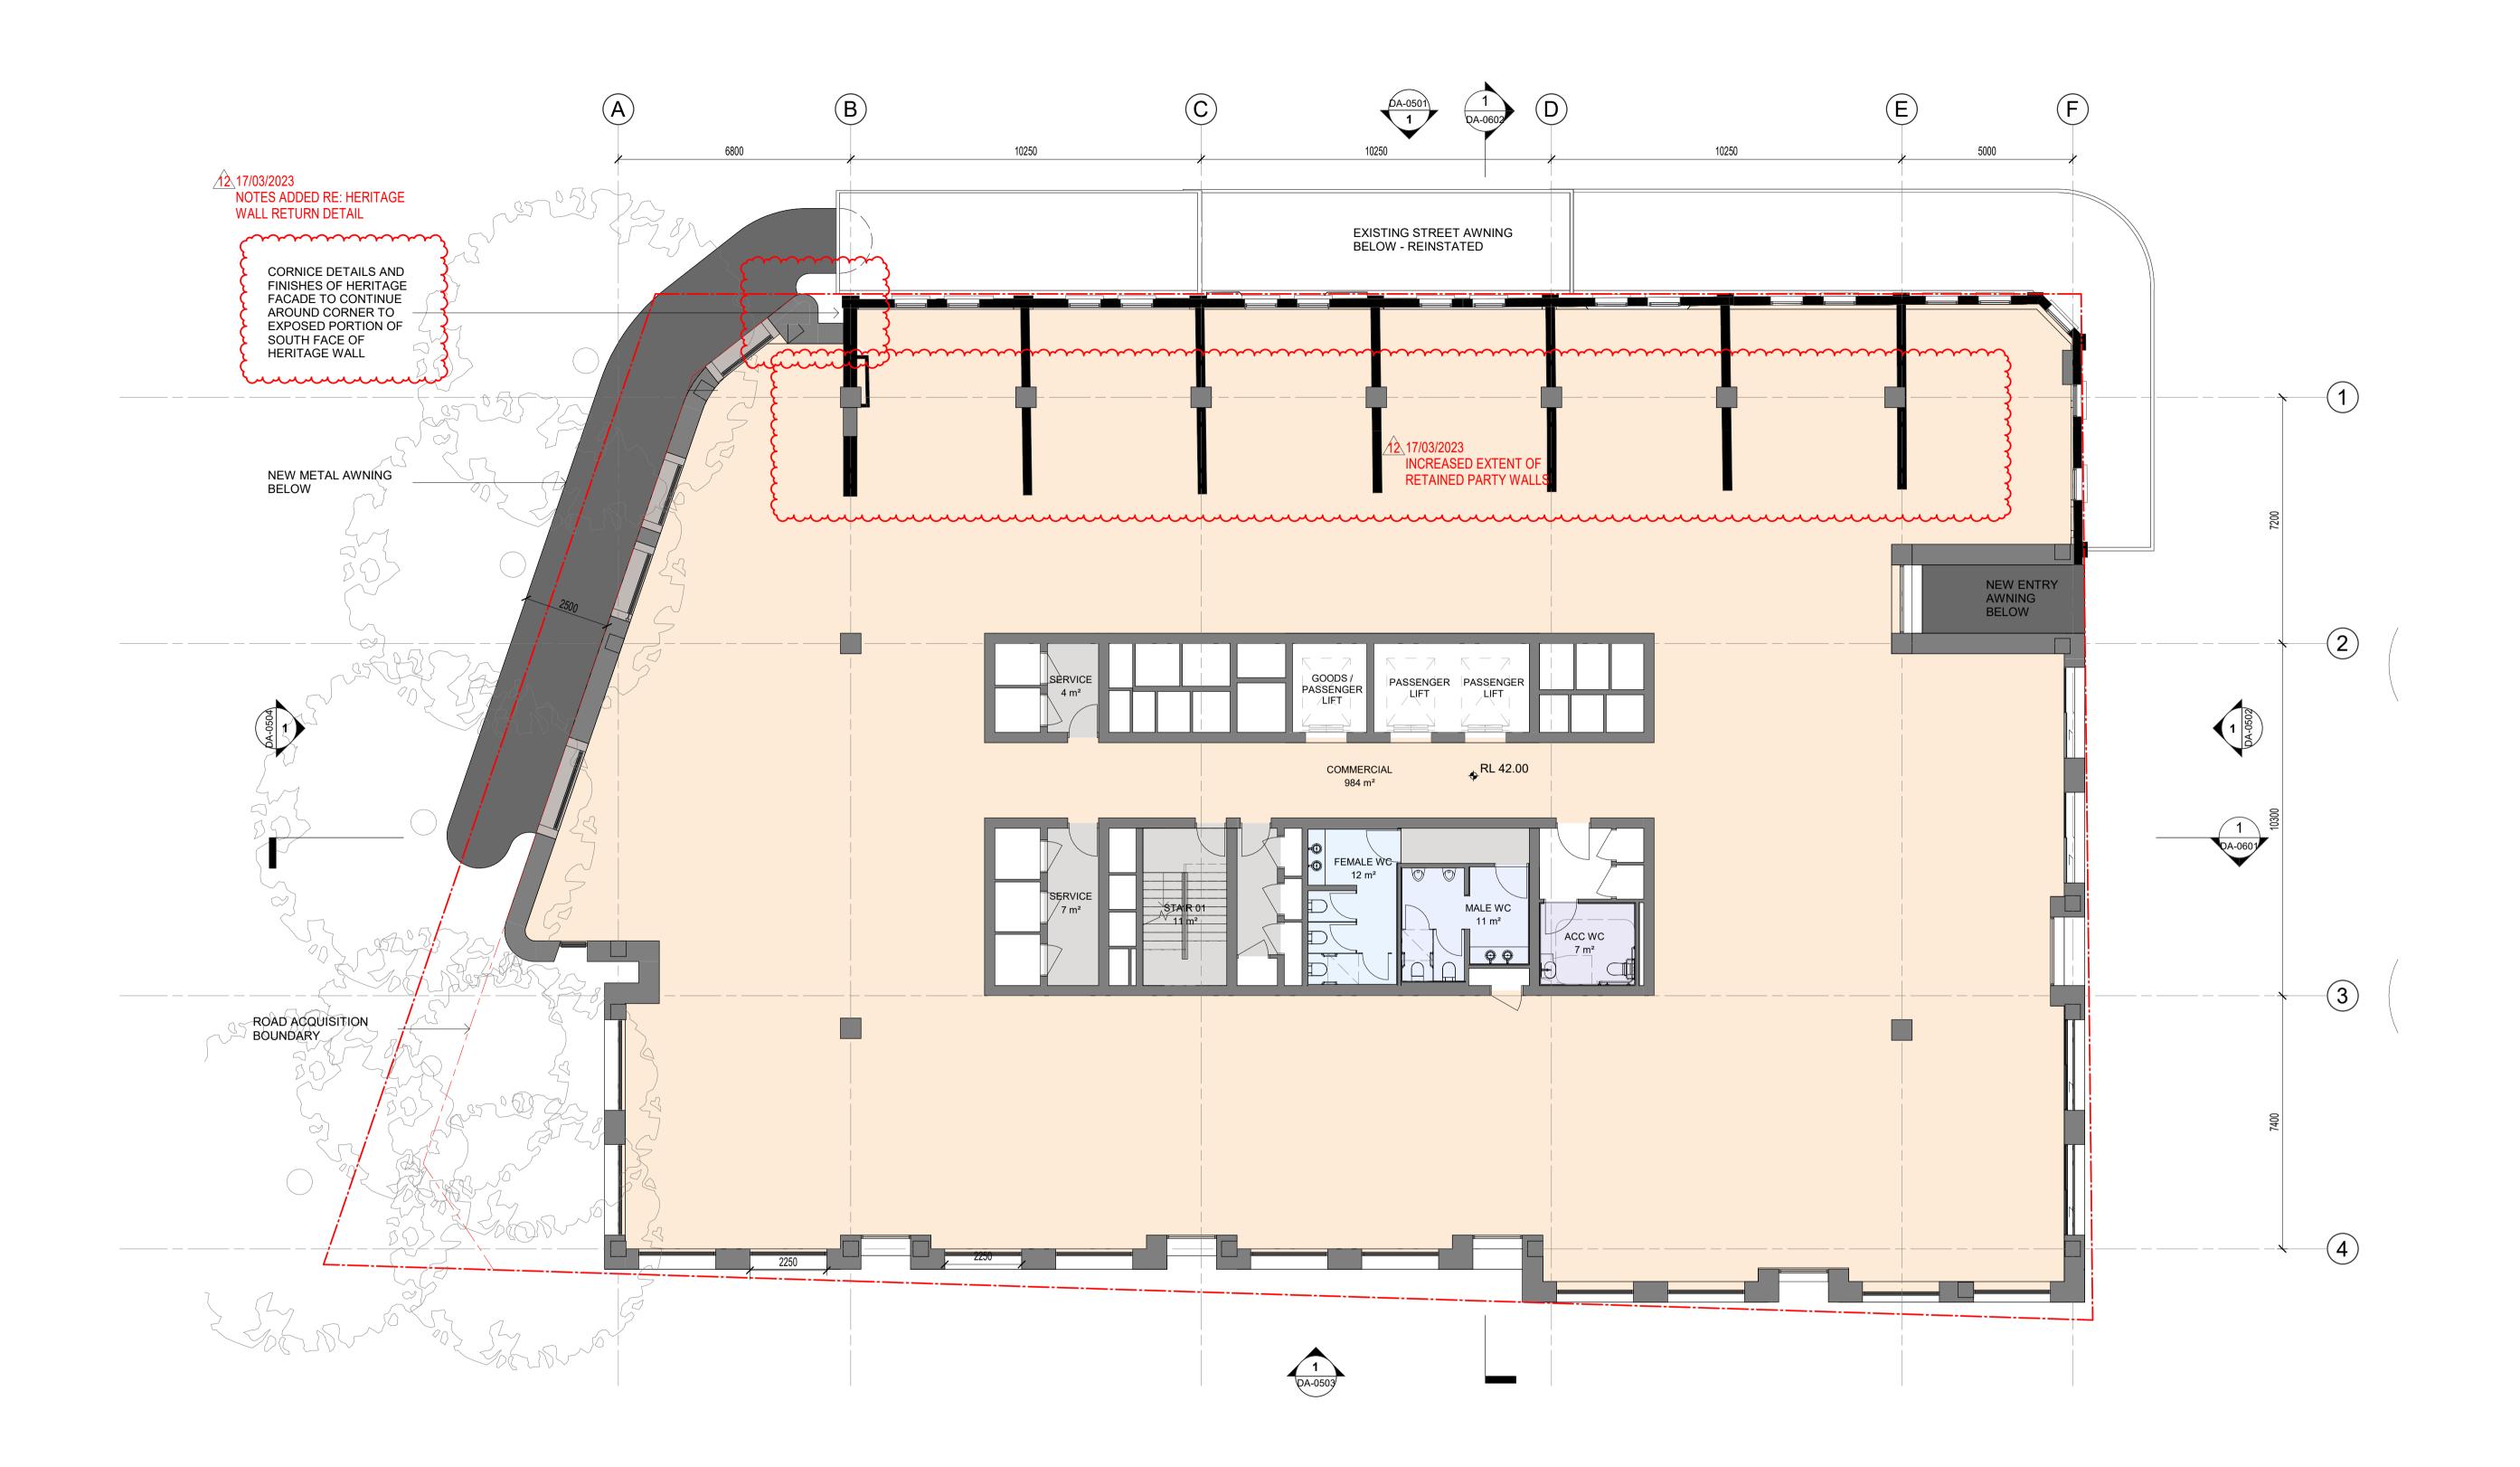

AIDOP NO7
502 - 514 ELIZABETH STREET AND 272 - 276
CLEVELAND STREET, SURRY HILLS NEW SOUTH
WALES, AUSTRALIA

| FLOOR PLAN - LEVEL 02    |  |
|--------------------------|--|
| I LOOK I LAN - LL VLL 02 |  |

| DA-0204     |        | / 10       |
|-------------|--------|------------|
| Drawing No. |        | Revision   |
| JB          | RS, AH | 6609       |
| Drawn       | Chk.   | Job No.    |
| 17/03/2023  | 1:100  | @ A1       |
| Date        | Scale  | Sheet Size |