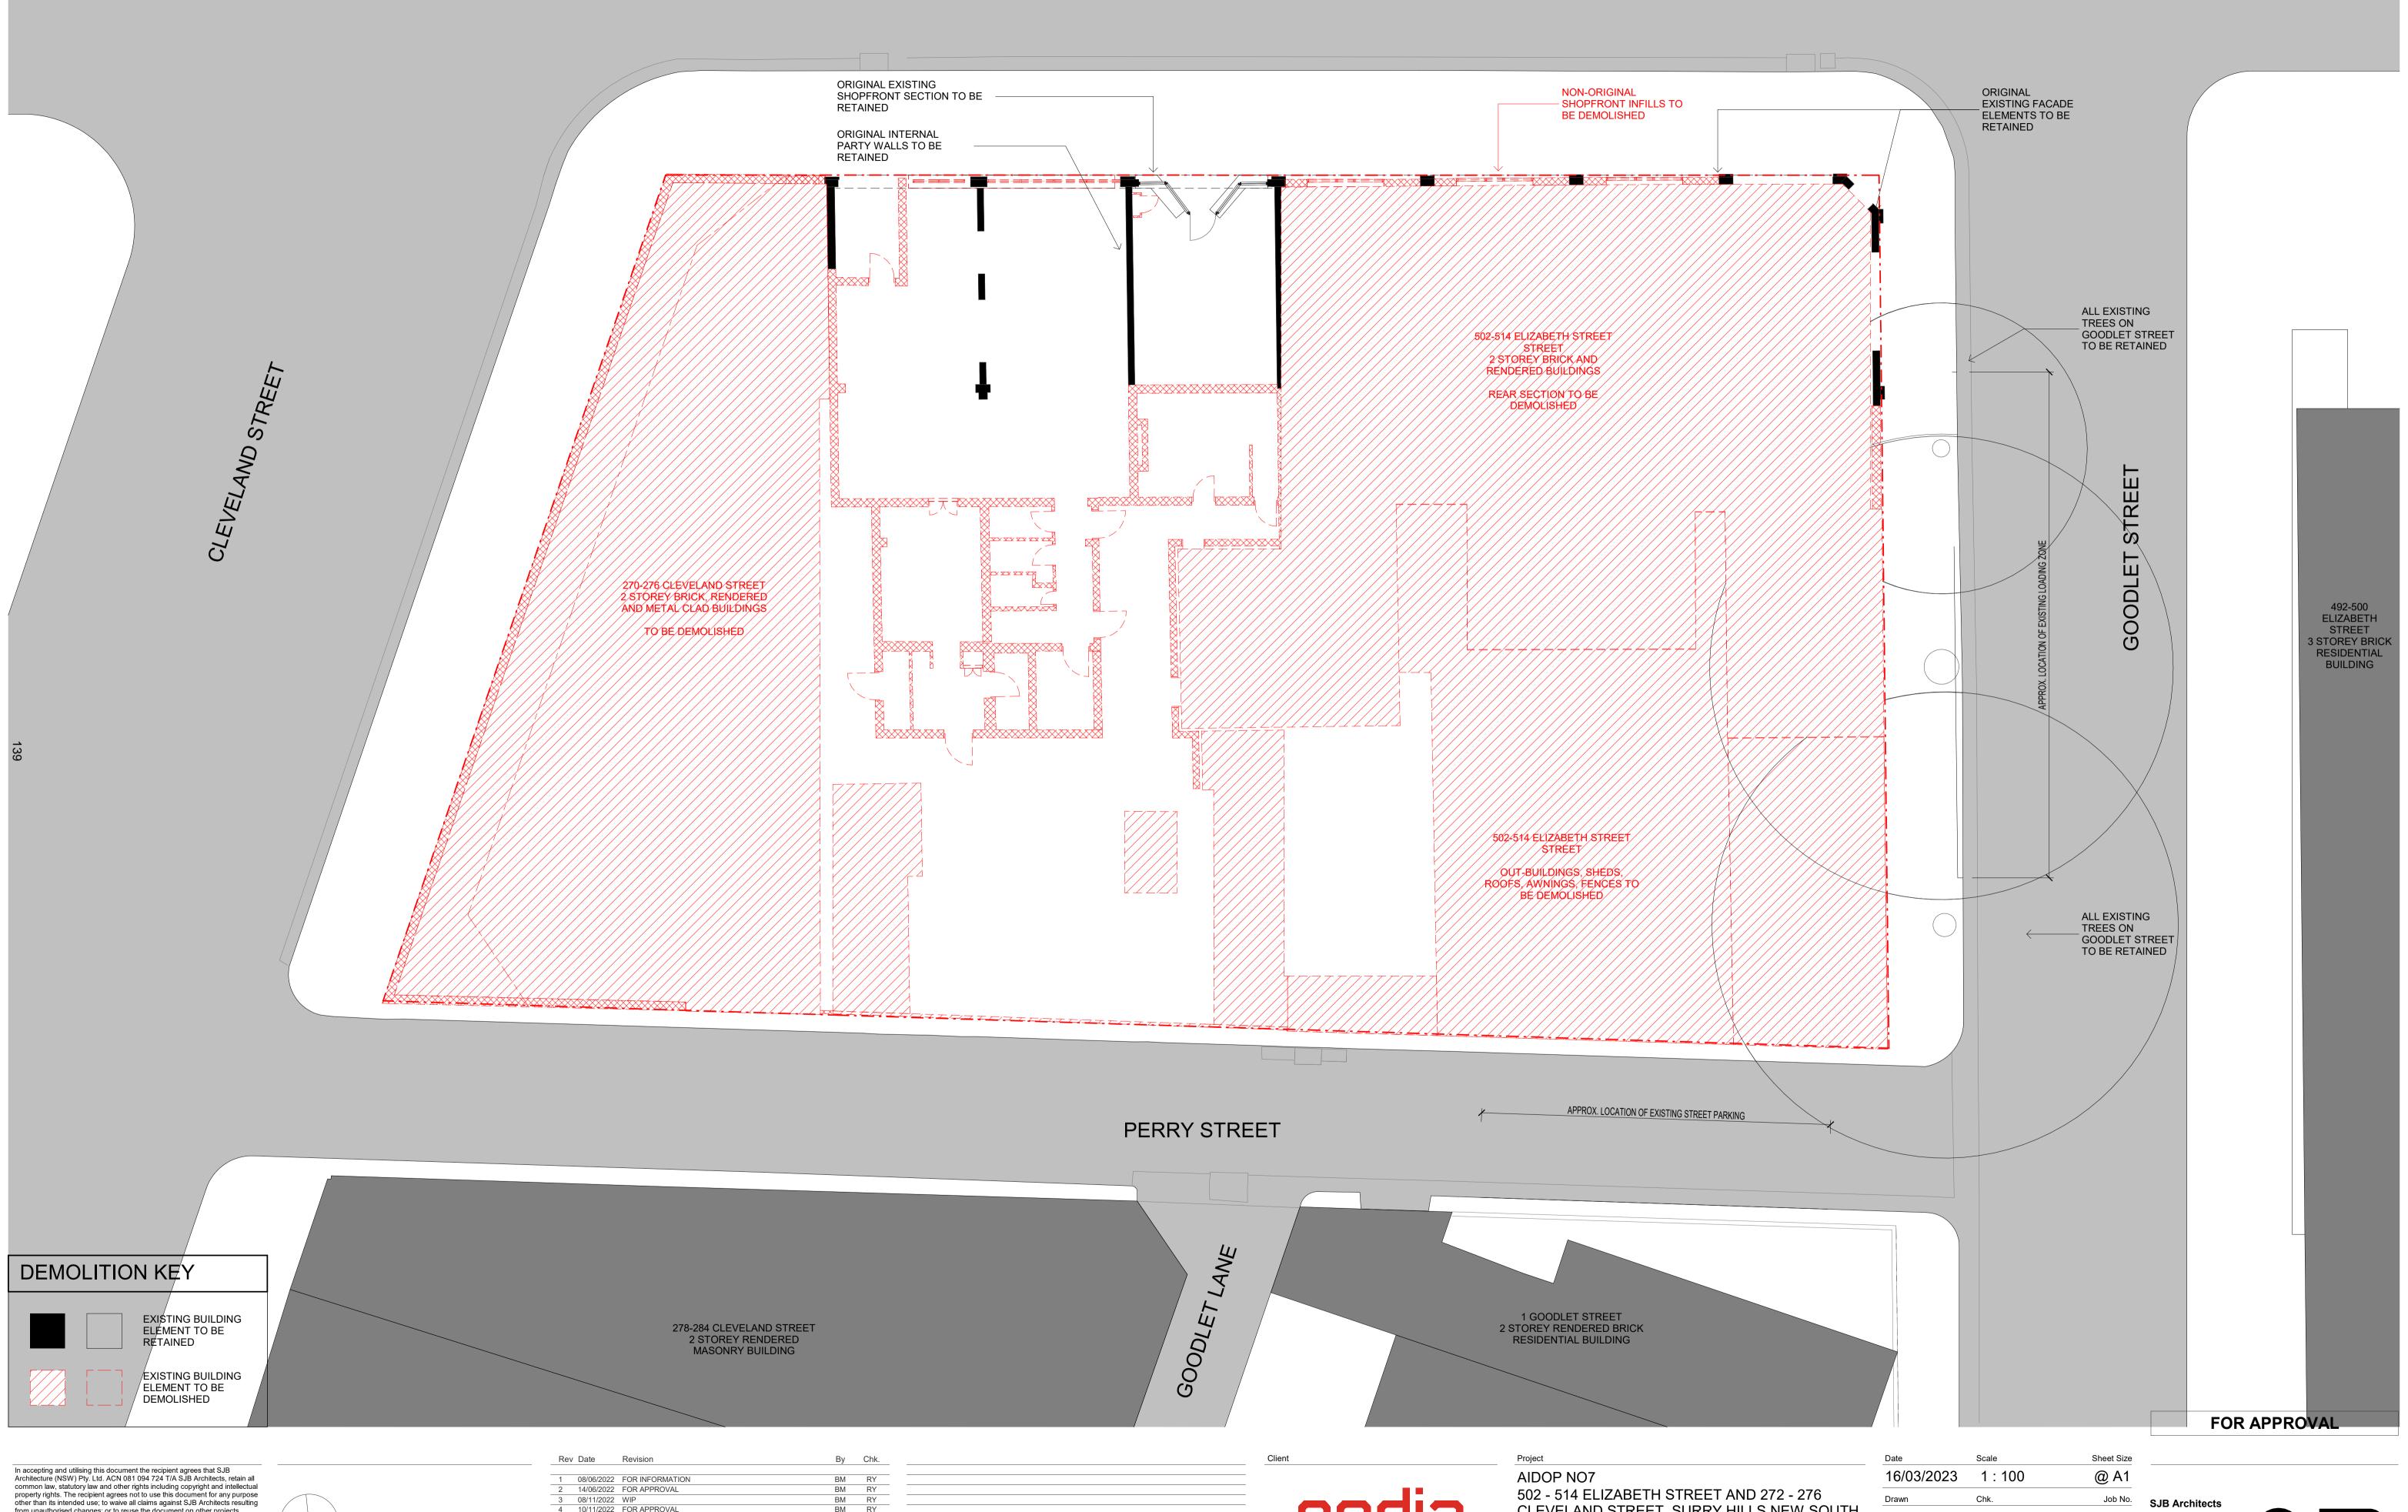

502 - 514 ELIZABETH STREET AND 272 - 276 CLEVELAND STREET, SURRY HILLS NEW SOUTH WALES, AUSTRALIA Drawing Name

| Drawing Name                      |
|-----------------------------------|
| DEMOLITION DU ANI CODOLINO EL COD |
| DEMOLITION PLAN - GROUND FLOOR    |

| Date        | Scale | Sheet Size |
|-------------|-------|------------|
| 16/03/2023  | 1:100 | @ A1       |
| Drawn       | Chk.  | Job No.    |
| ВМ          | RY    | 6609       |
| Drawing No. |       | Revision   |
| DA-010      | 1     | / 5        |