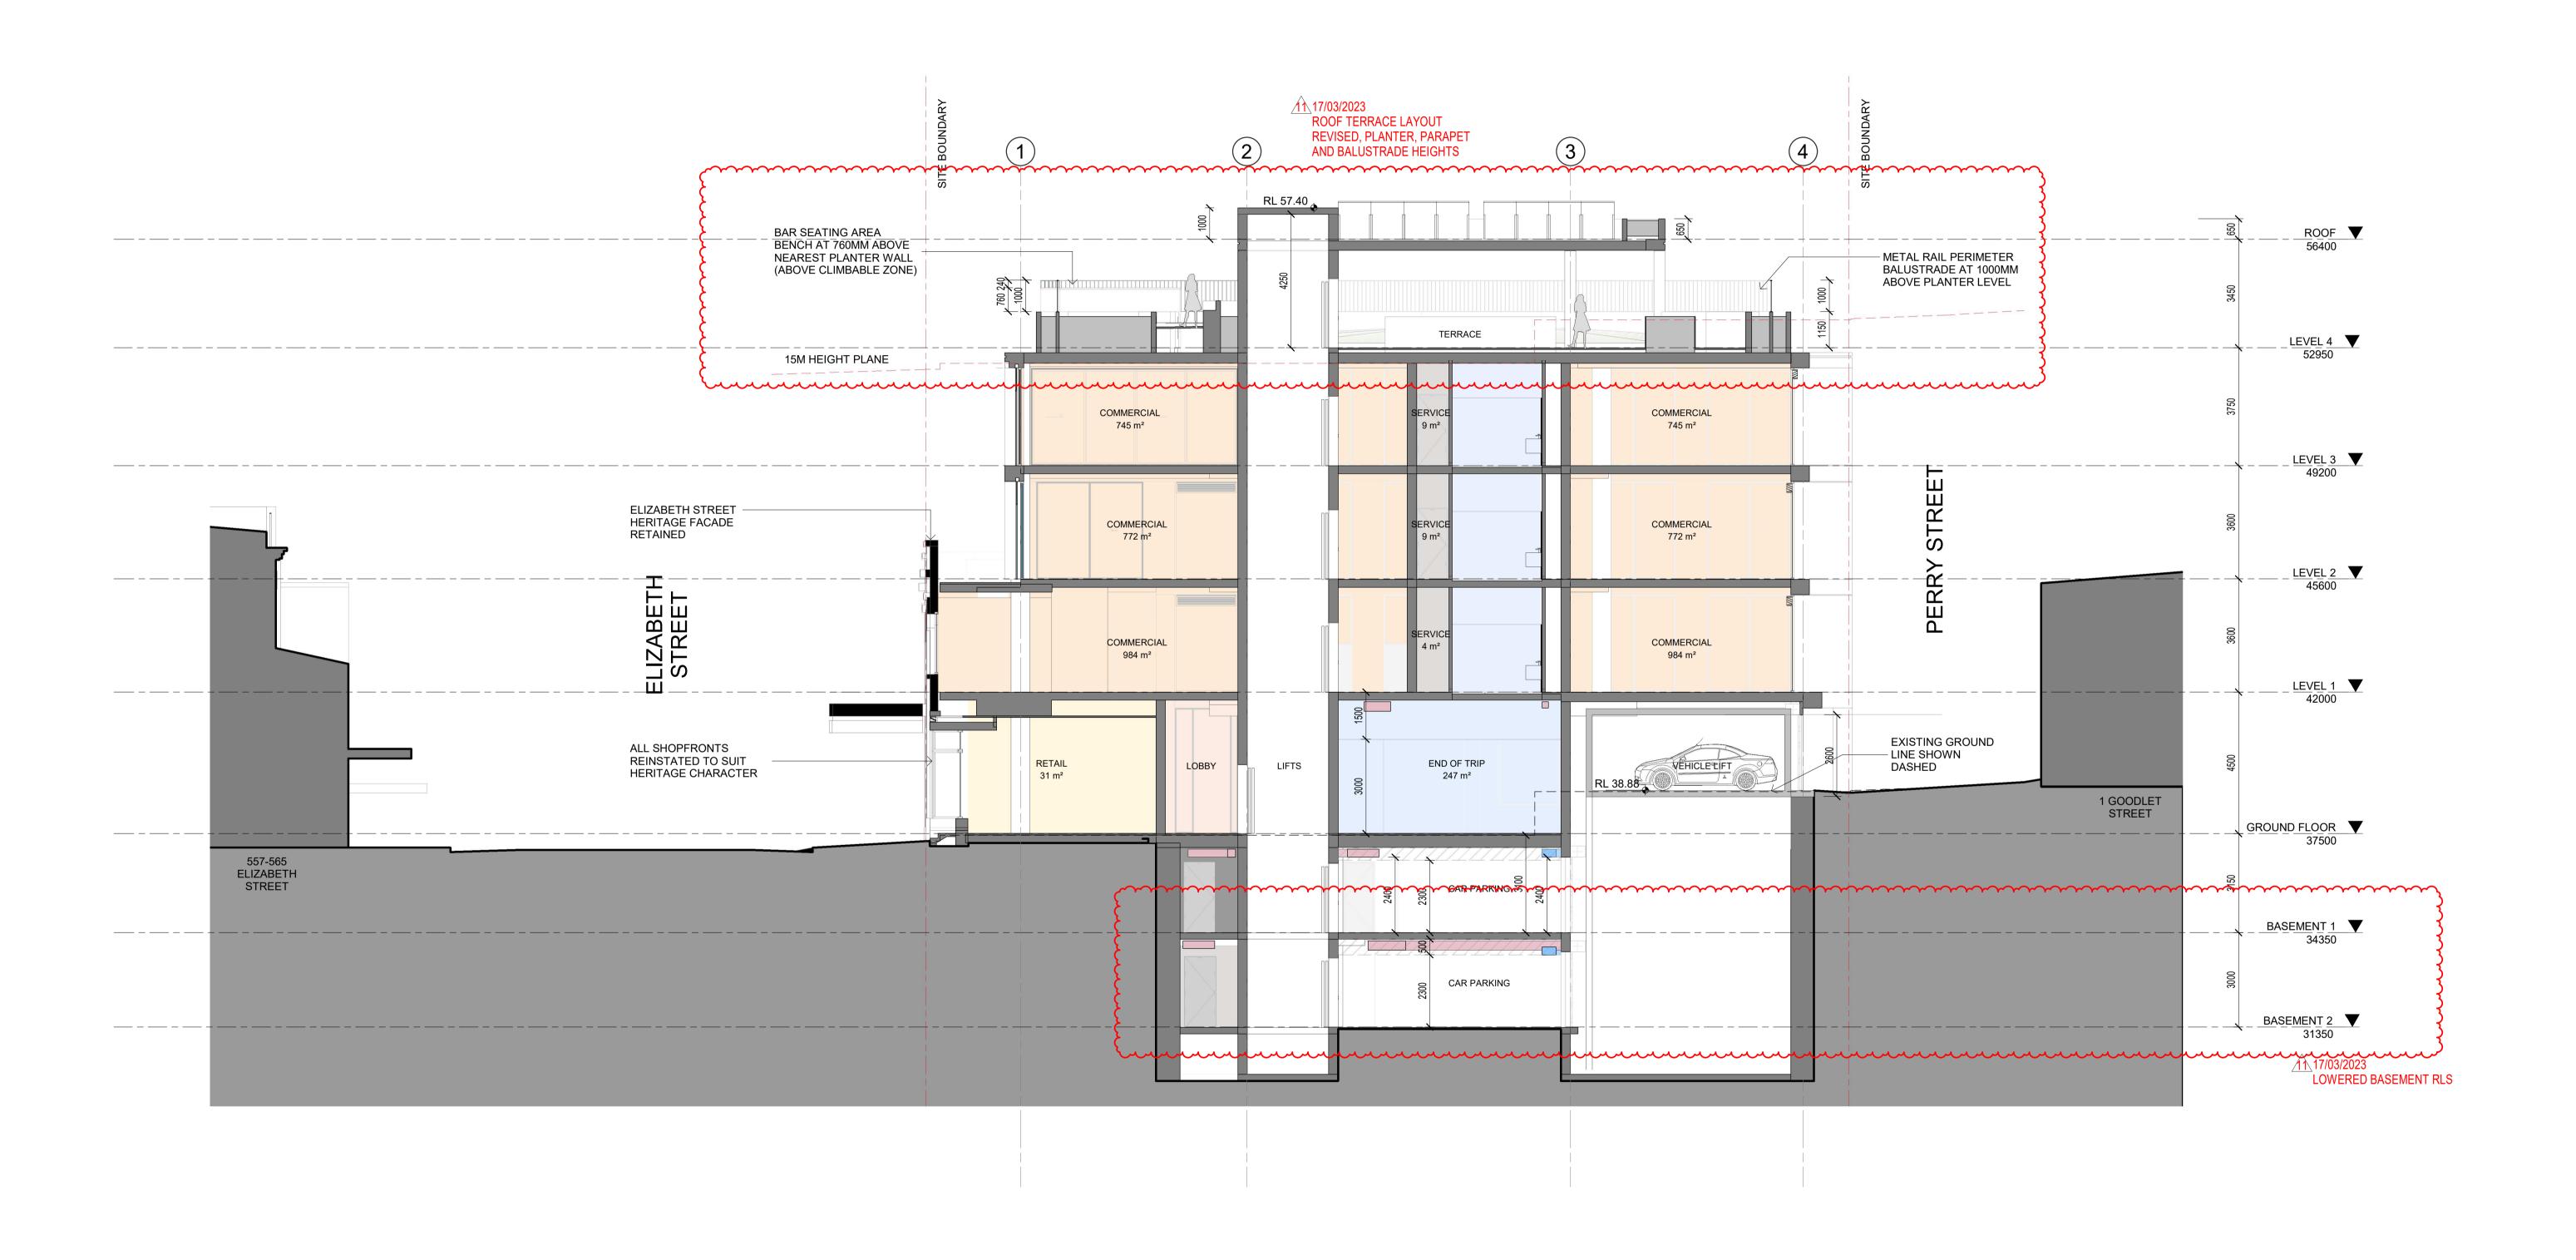

31/05/2022 FOR INFORMATION 08/06/2022 FOR INFORMATION

14/06/2022 FOR APPROVAL

10/11/2022 FOR APPROVAL

11 17/03/2023 FOR APPROVAL

28/10/2022 FOR INFORMATION

By Chk.

AIDOP NO7 502 - 514 ELIZABETH STREET AND 272 - 276 CLEVELAND STREET, SURRY HILLS NEW SOUTH WALES, AUSTRALIA JB Drawing No. WEST - EAST SECTION

Scale Sheet Size @ A1 17/03/2023 1 : 100 Chk. Job No. RS, AH DA-0602

SJB Architects Level 2, 490 Crown St Surry Hills NSW Revision 2010 Australia T 61 2 9380 9911 www.sjb.com.au

**FOR APPROVAL**