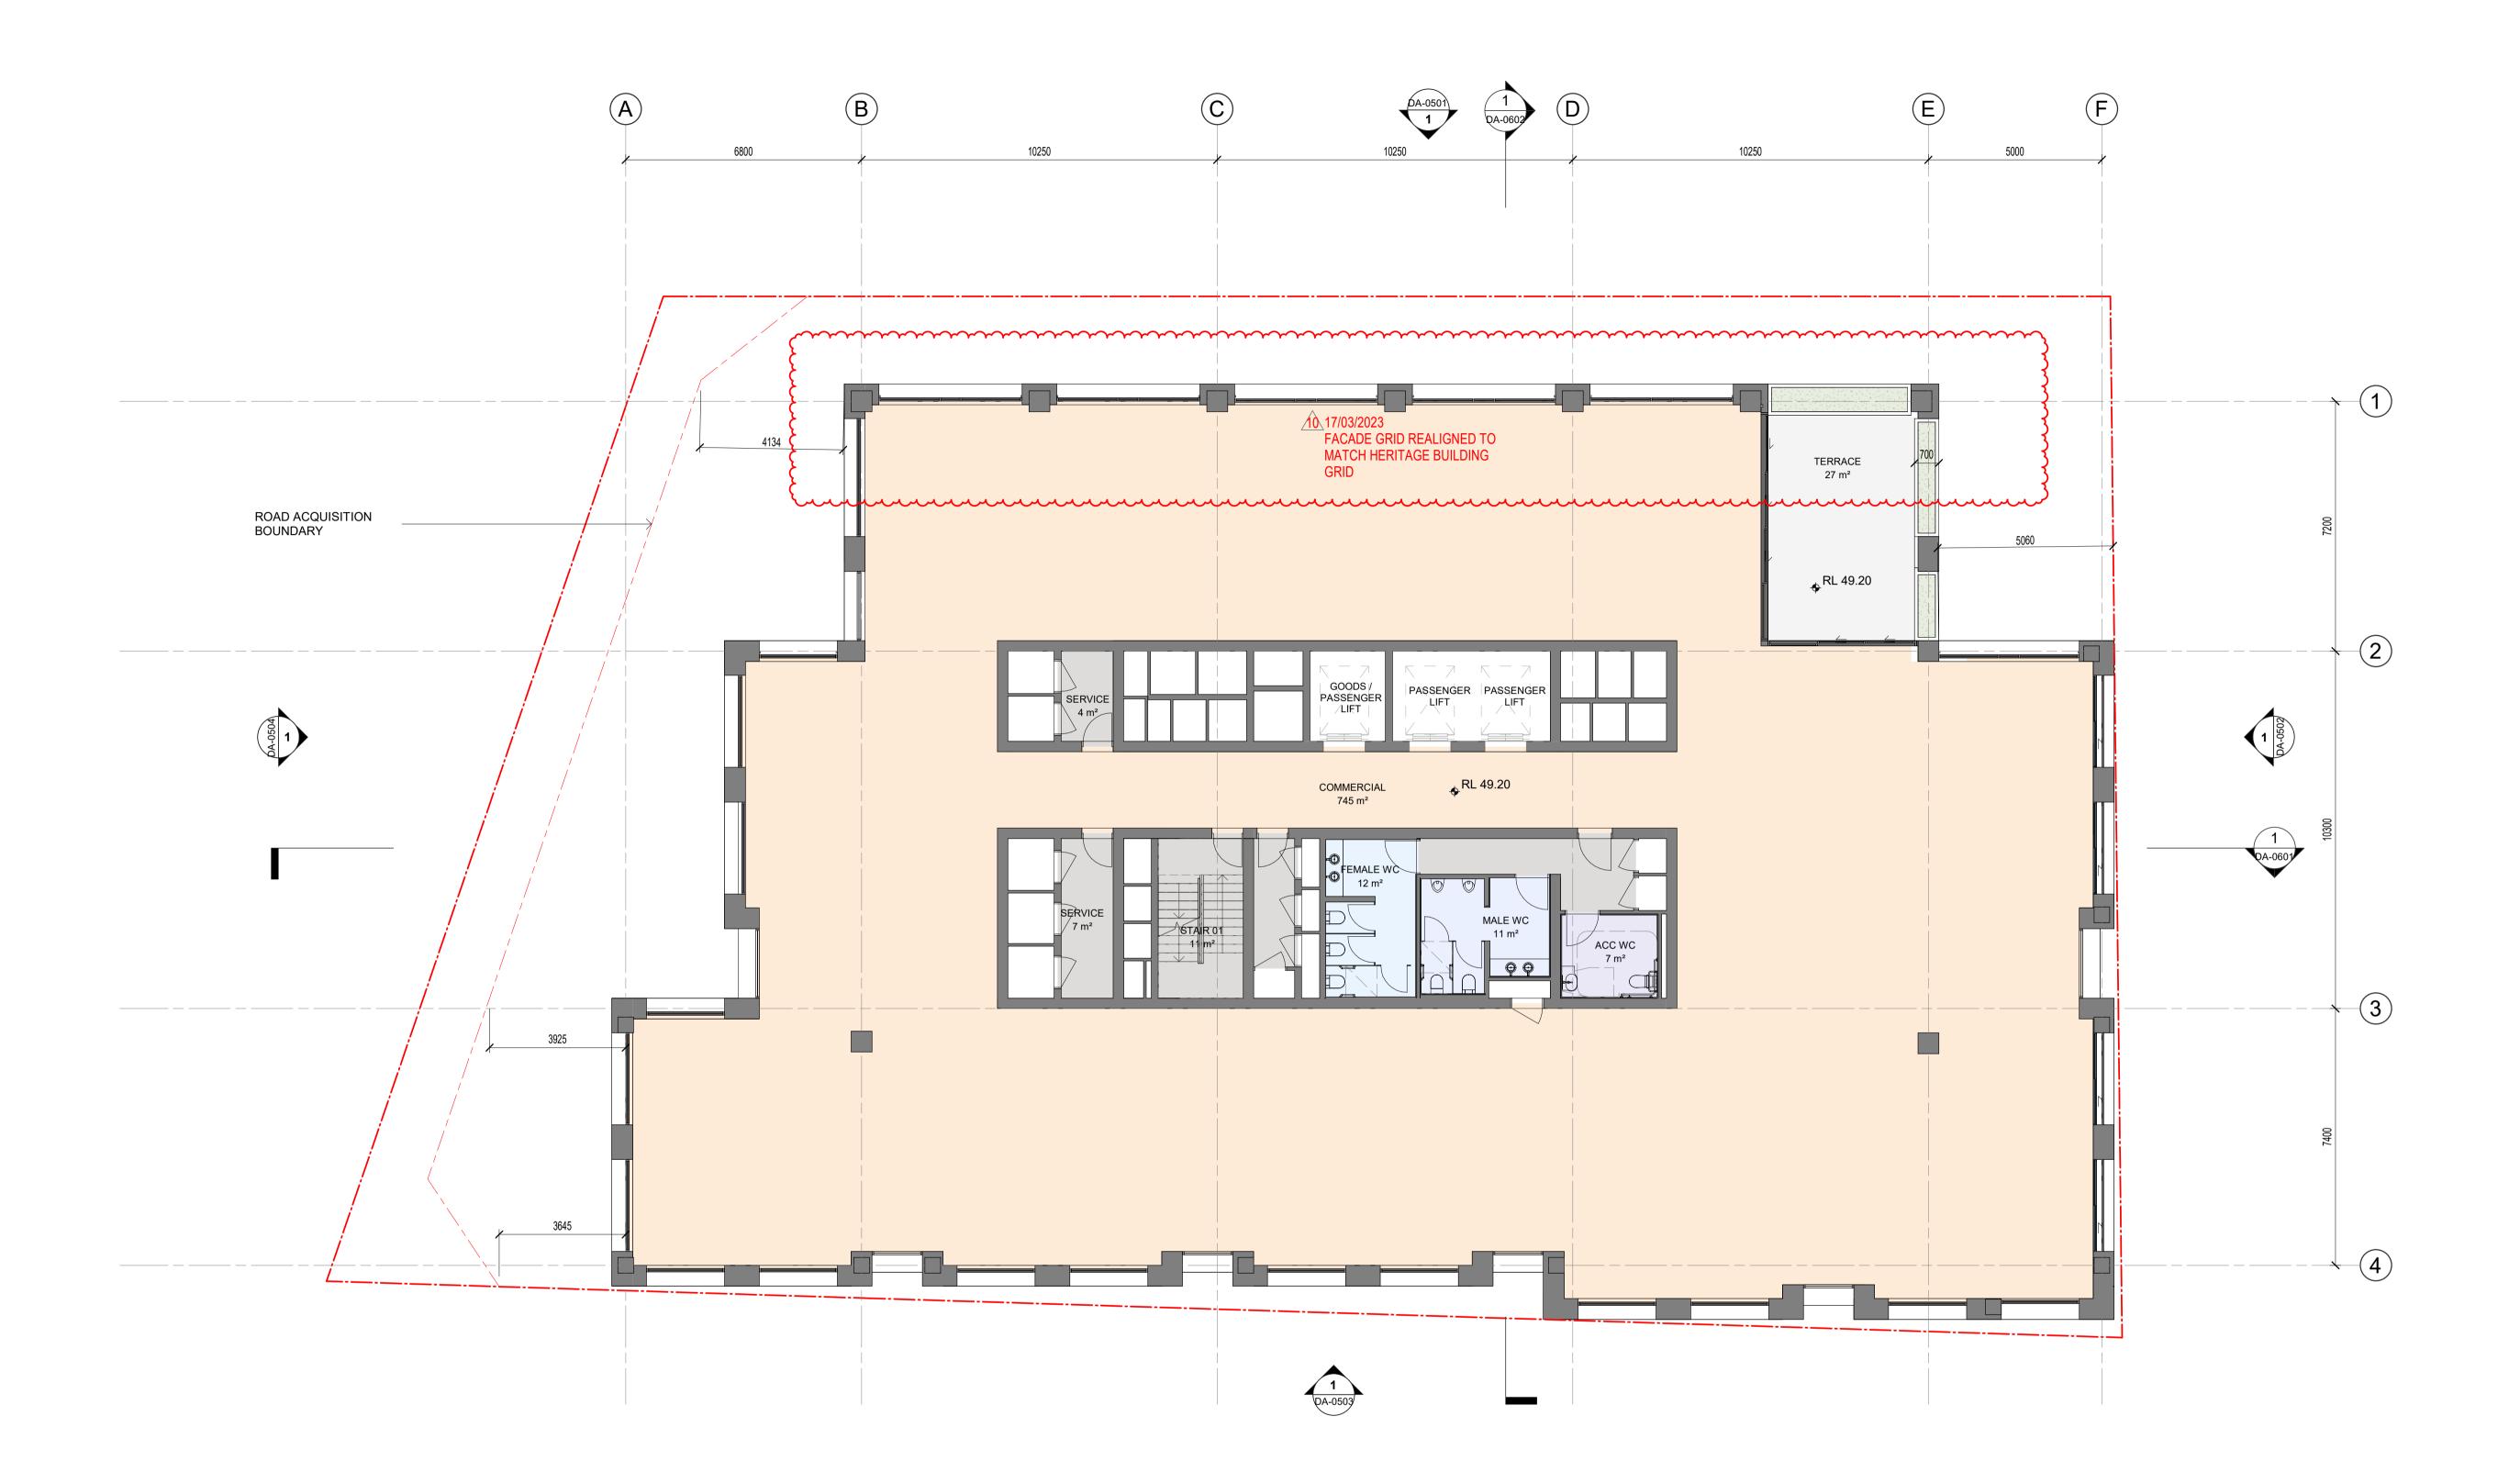

AIDOP NO7
502 - 514 ELIZABETH STREET AND 272 - 276
CLEVELAND STREET, SURRY HILLS NEW SOUTH
WALES, AUSTRALIA

Drawing Name
FLOOR PLAN - LEVEL 01

| Date        | Scale   | Sheet Size |
|-------------|---------|------------|
| 17/03/2023  | 1 : 100 | @ A1       |
| Drawn       | Chk.    | Job No.    |
| JB          | RS, AH  | 6609       |
| Drawing No. |         | Revision   |
| DA-020      | / 12    |            |

FOR APPROVAL

In accepting and utilising this document the recipient agrees that SJB Architecture (NSW) Pty. Ltd. ACN 081 094 724 T/A SJB Architects, retain all common law, statutory law and other rights including copyright and intellectual property rights. The recipient agrees not to use this document for any purpose other than its intended use; to waive all claims against SJB Architects resulting from unauthorised changes; or to reuse the document on other projects without prior written consent from SJB Architects. Under no circumstances shall transfer of this document be deemed a sale. SJB Architects makes no warranties of fitness for any purpose. The Builder/Contractor shall verify job dimensions prior to any work commencing. Use figured dimensions only. Do not scale drawings.