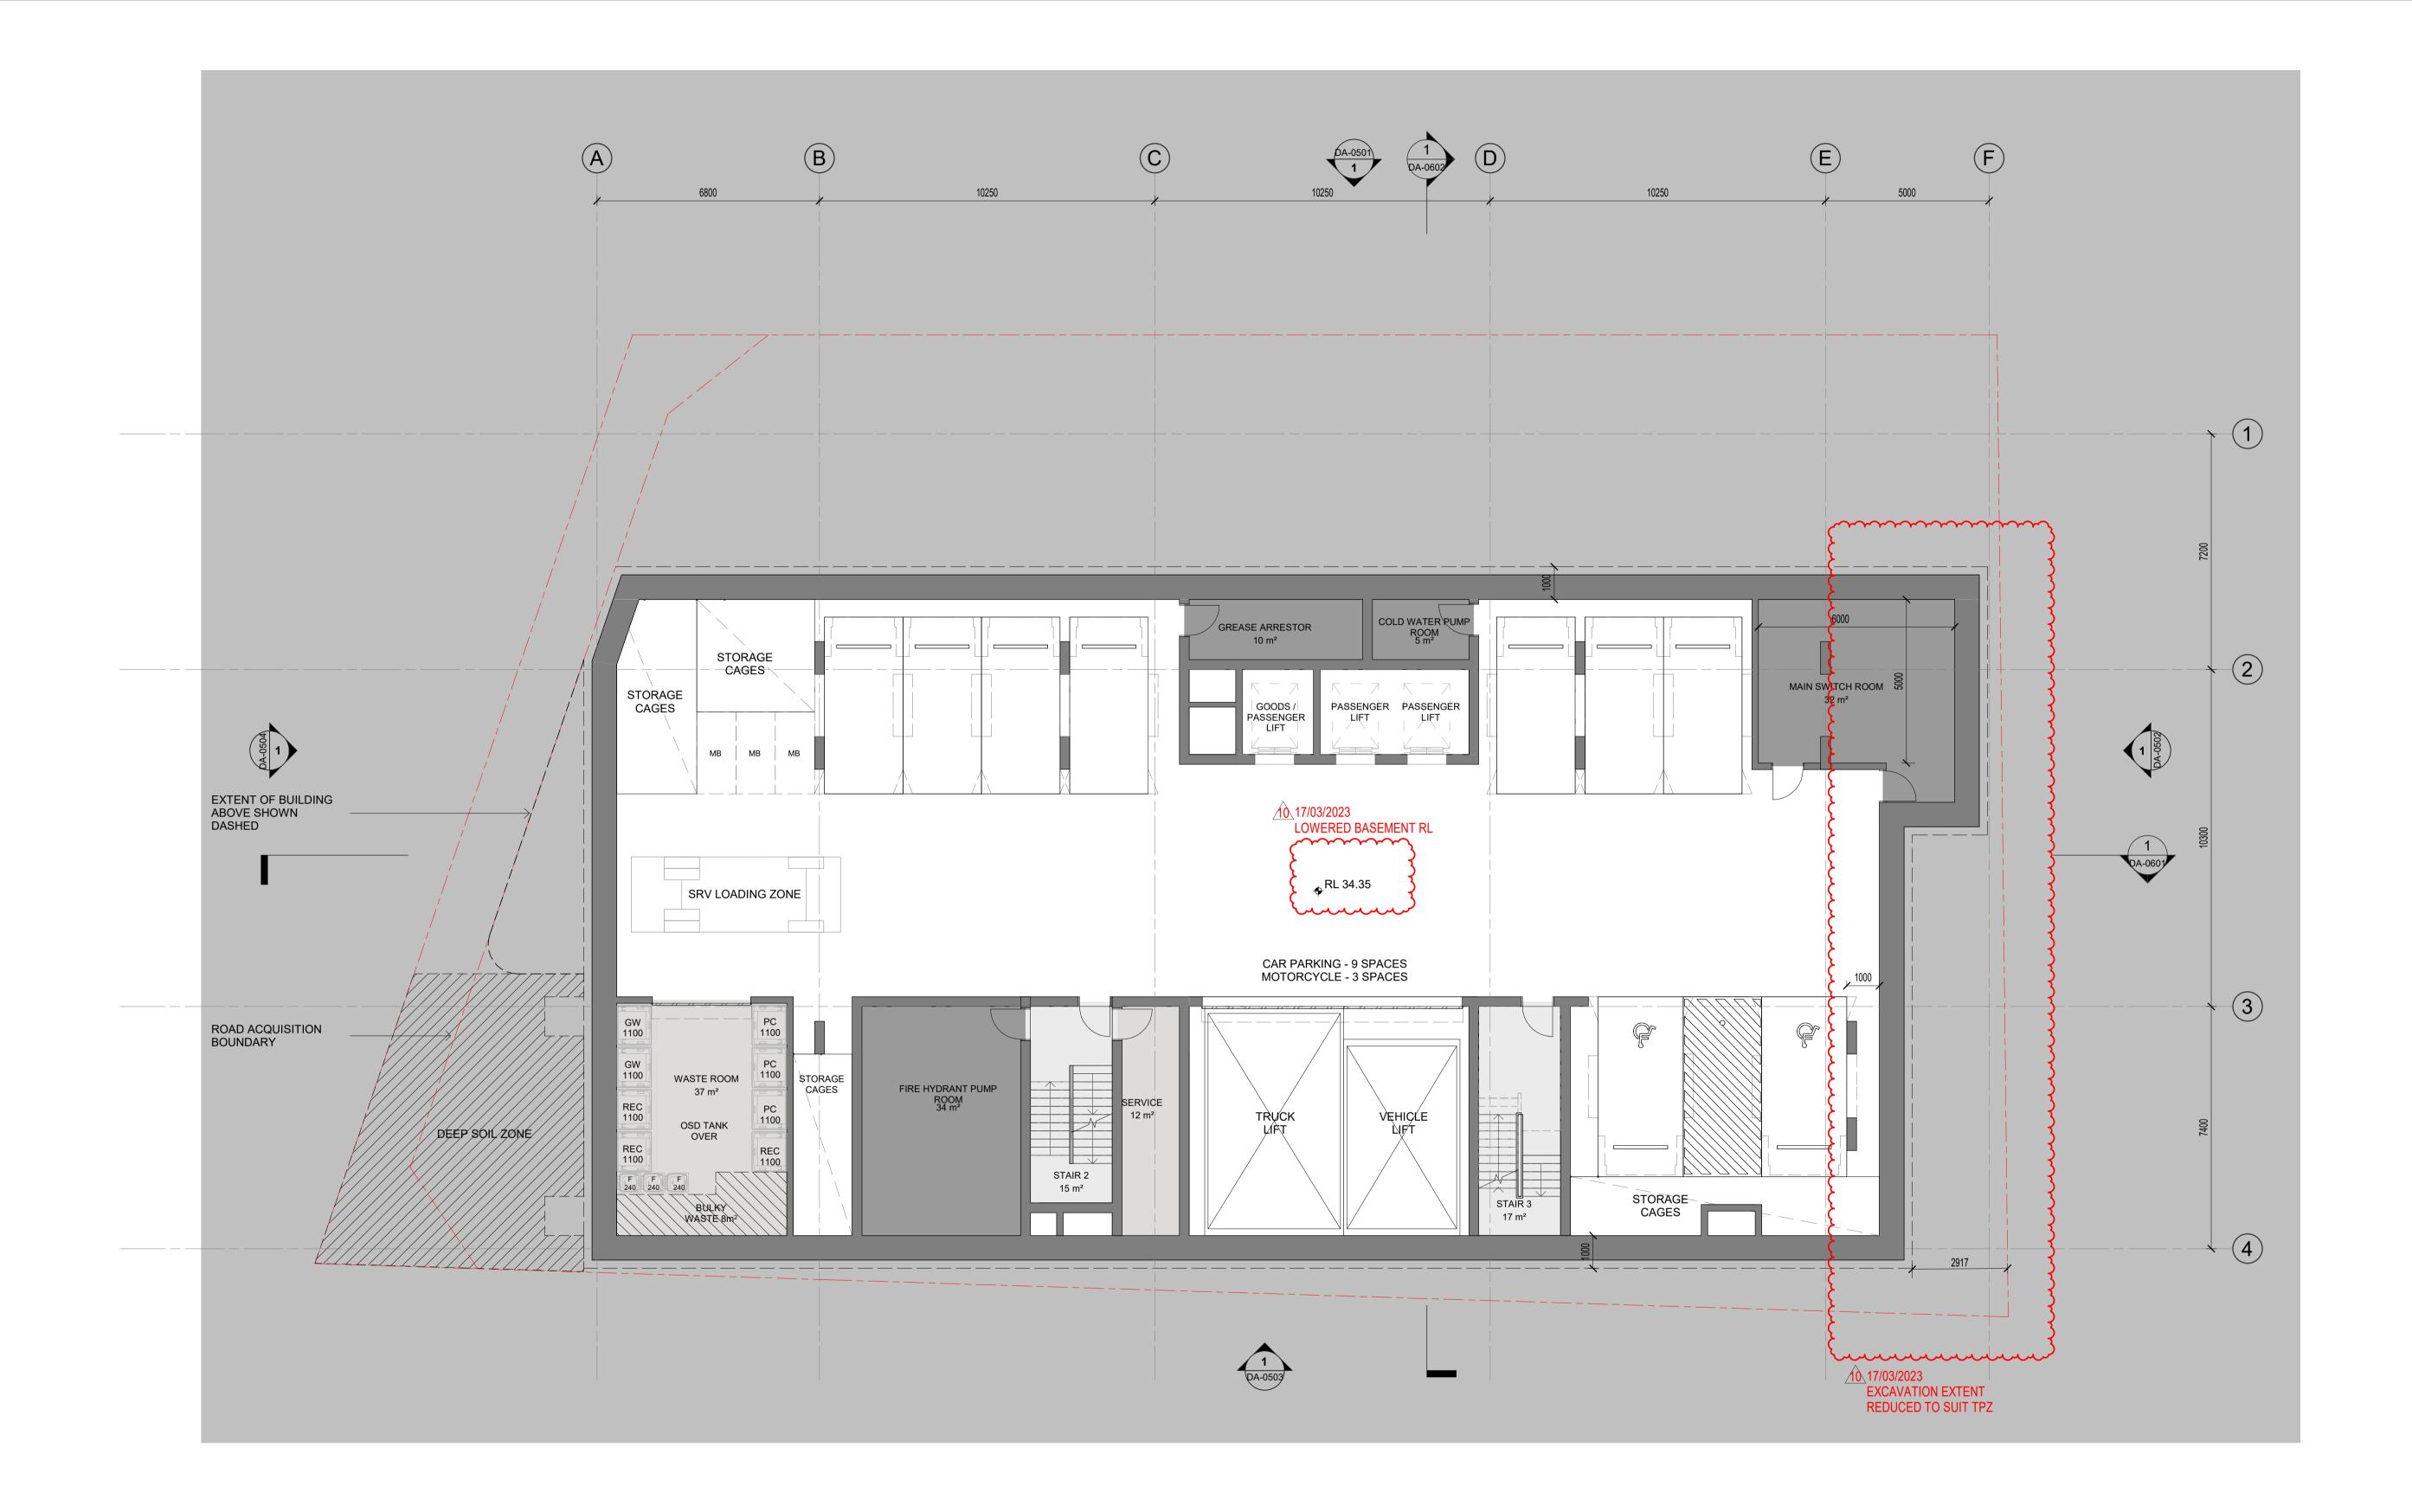

FLOOR PLAN - BASEMENT 2

Drawing Name

| Date        | Scale   | Sheet Size |
|-------------|---------|------------|
| 17/03/2023  | 1 : 100 | @ A1       |
| Drawn       | Chk.    | Job No.    |
| JB          | RS, AH  | 6609       |
| Drawing No. |         | Revision   |
| DA-020      | / 10    |            |

Project AIDOP NO7 502 - 514 ELIZABETH STREET AND 272 - 276 CLEVELAND STREET, SURRY HILLS NEW SOUTH WALES, AUSTRALIA Drawing Name

FLOOR PLAN - BASEMENT 1

| Date        | Scale   | Sheet Size |
|-------------|---------|------------|
| 17/03/2023  | 1 : 100 | @ A1       |
| Drawn       | Chk.    | Job No.    |
| JB          | RS, AH  | 6609       |
| Drawing No. |         | Revision   |
| DA-020      | / 10    |            |