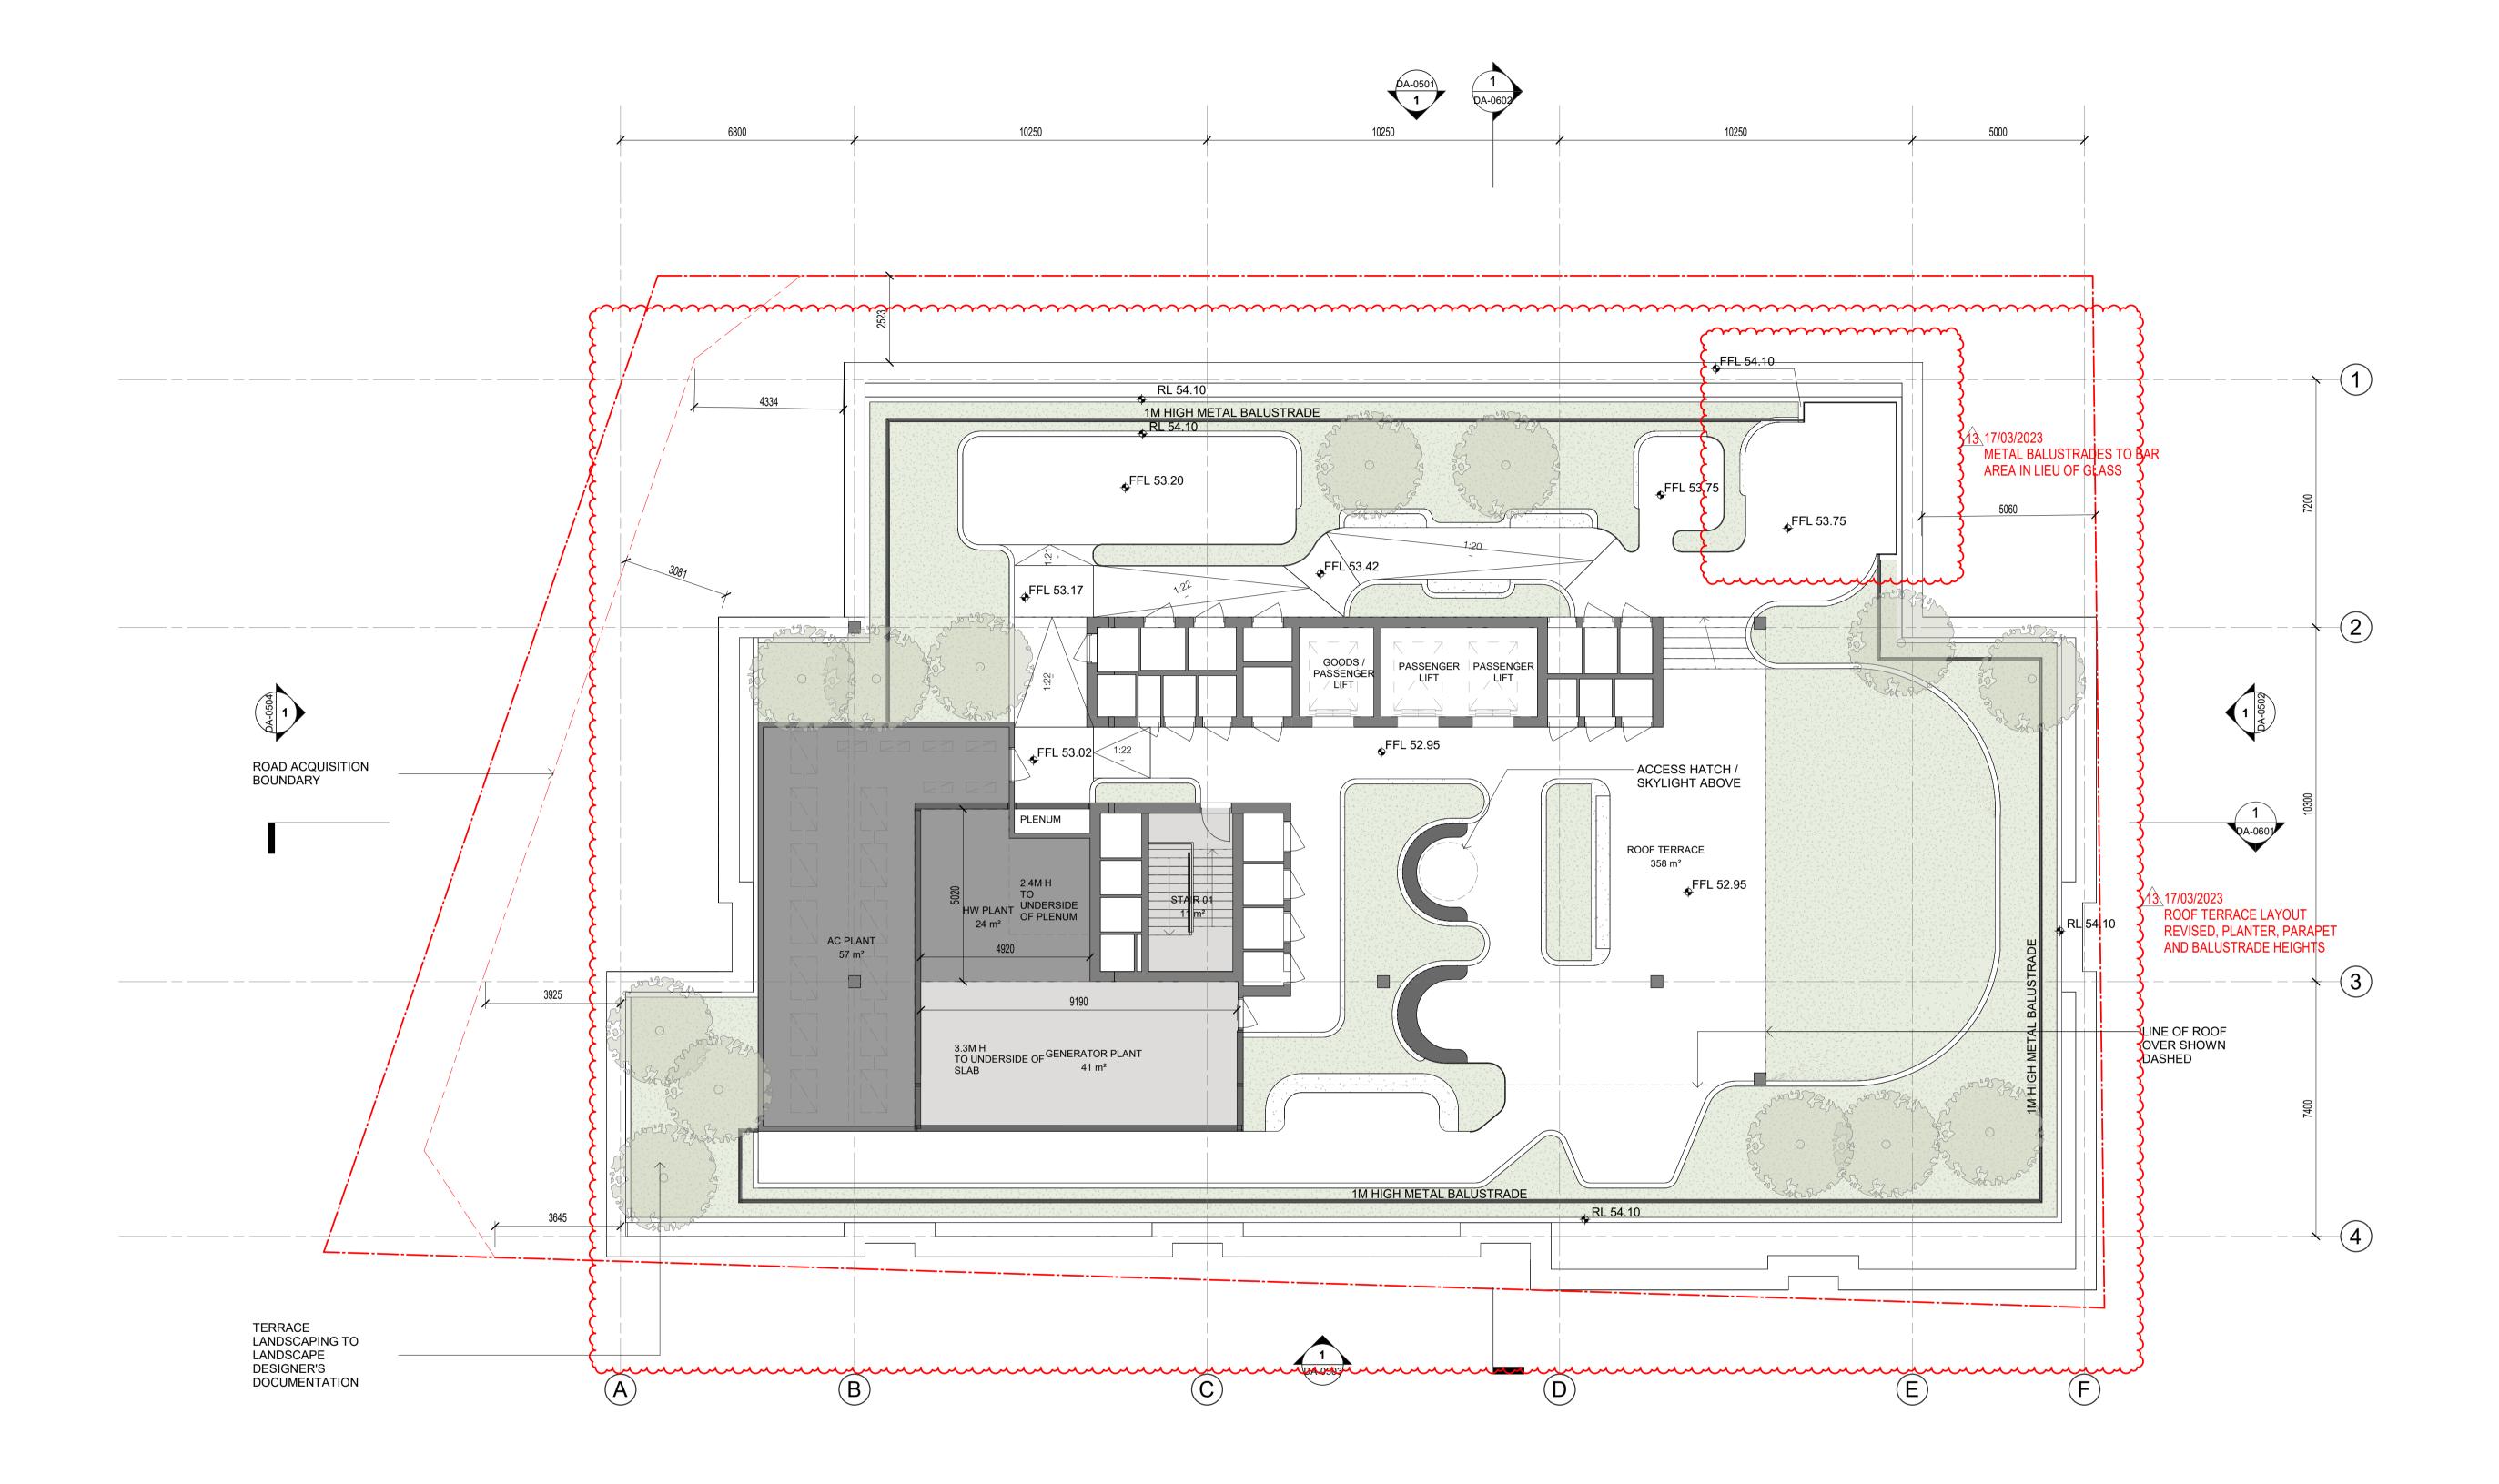

Nominated Architects: Adam Haddow-7188 | John Pradel-7004

AIDOP NO7 502 - 514 ELIZABETH STREET AND 272 - 276 CLEVELAND STREET, SURRY HILLS NEW SOUTH WALES, AUSTRALIA

Drawing Name FLOOR PLAN - ROOF

In accepting and utilising this document the recipient agrees that SJB Architecture (NSW) Pty. Ltd. ACN 081 094 724 T/A SJB Architects, retain all common law, statutory law and other rights including copyright and intellectual property rights. The recipient agrees not to use this document for any purpose other than its intended use; to waive all claims against SJB Architects resulting from unauthorised changes; or to reuse the document on other projects without prior written consent from SJB Architects. Under no circumstances shall transfer of this document be deemed a sale. SJB Architects makes no warranties of fitness for any purpose. The Builder/Contractor shall verify job dimensions prior to any work commencing. Use figured dimensions only. Do not scale drawings. Nominated Architects: Adam Haddow-7188 | John Pradel-7004