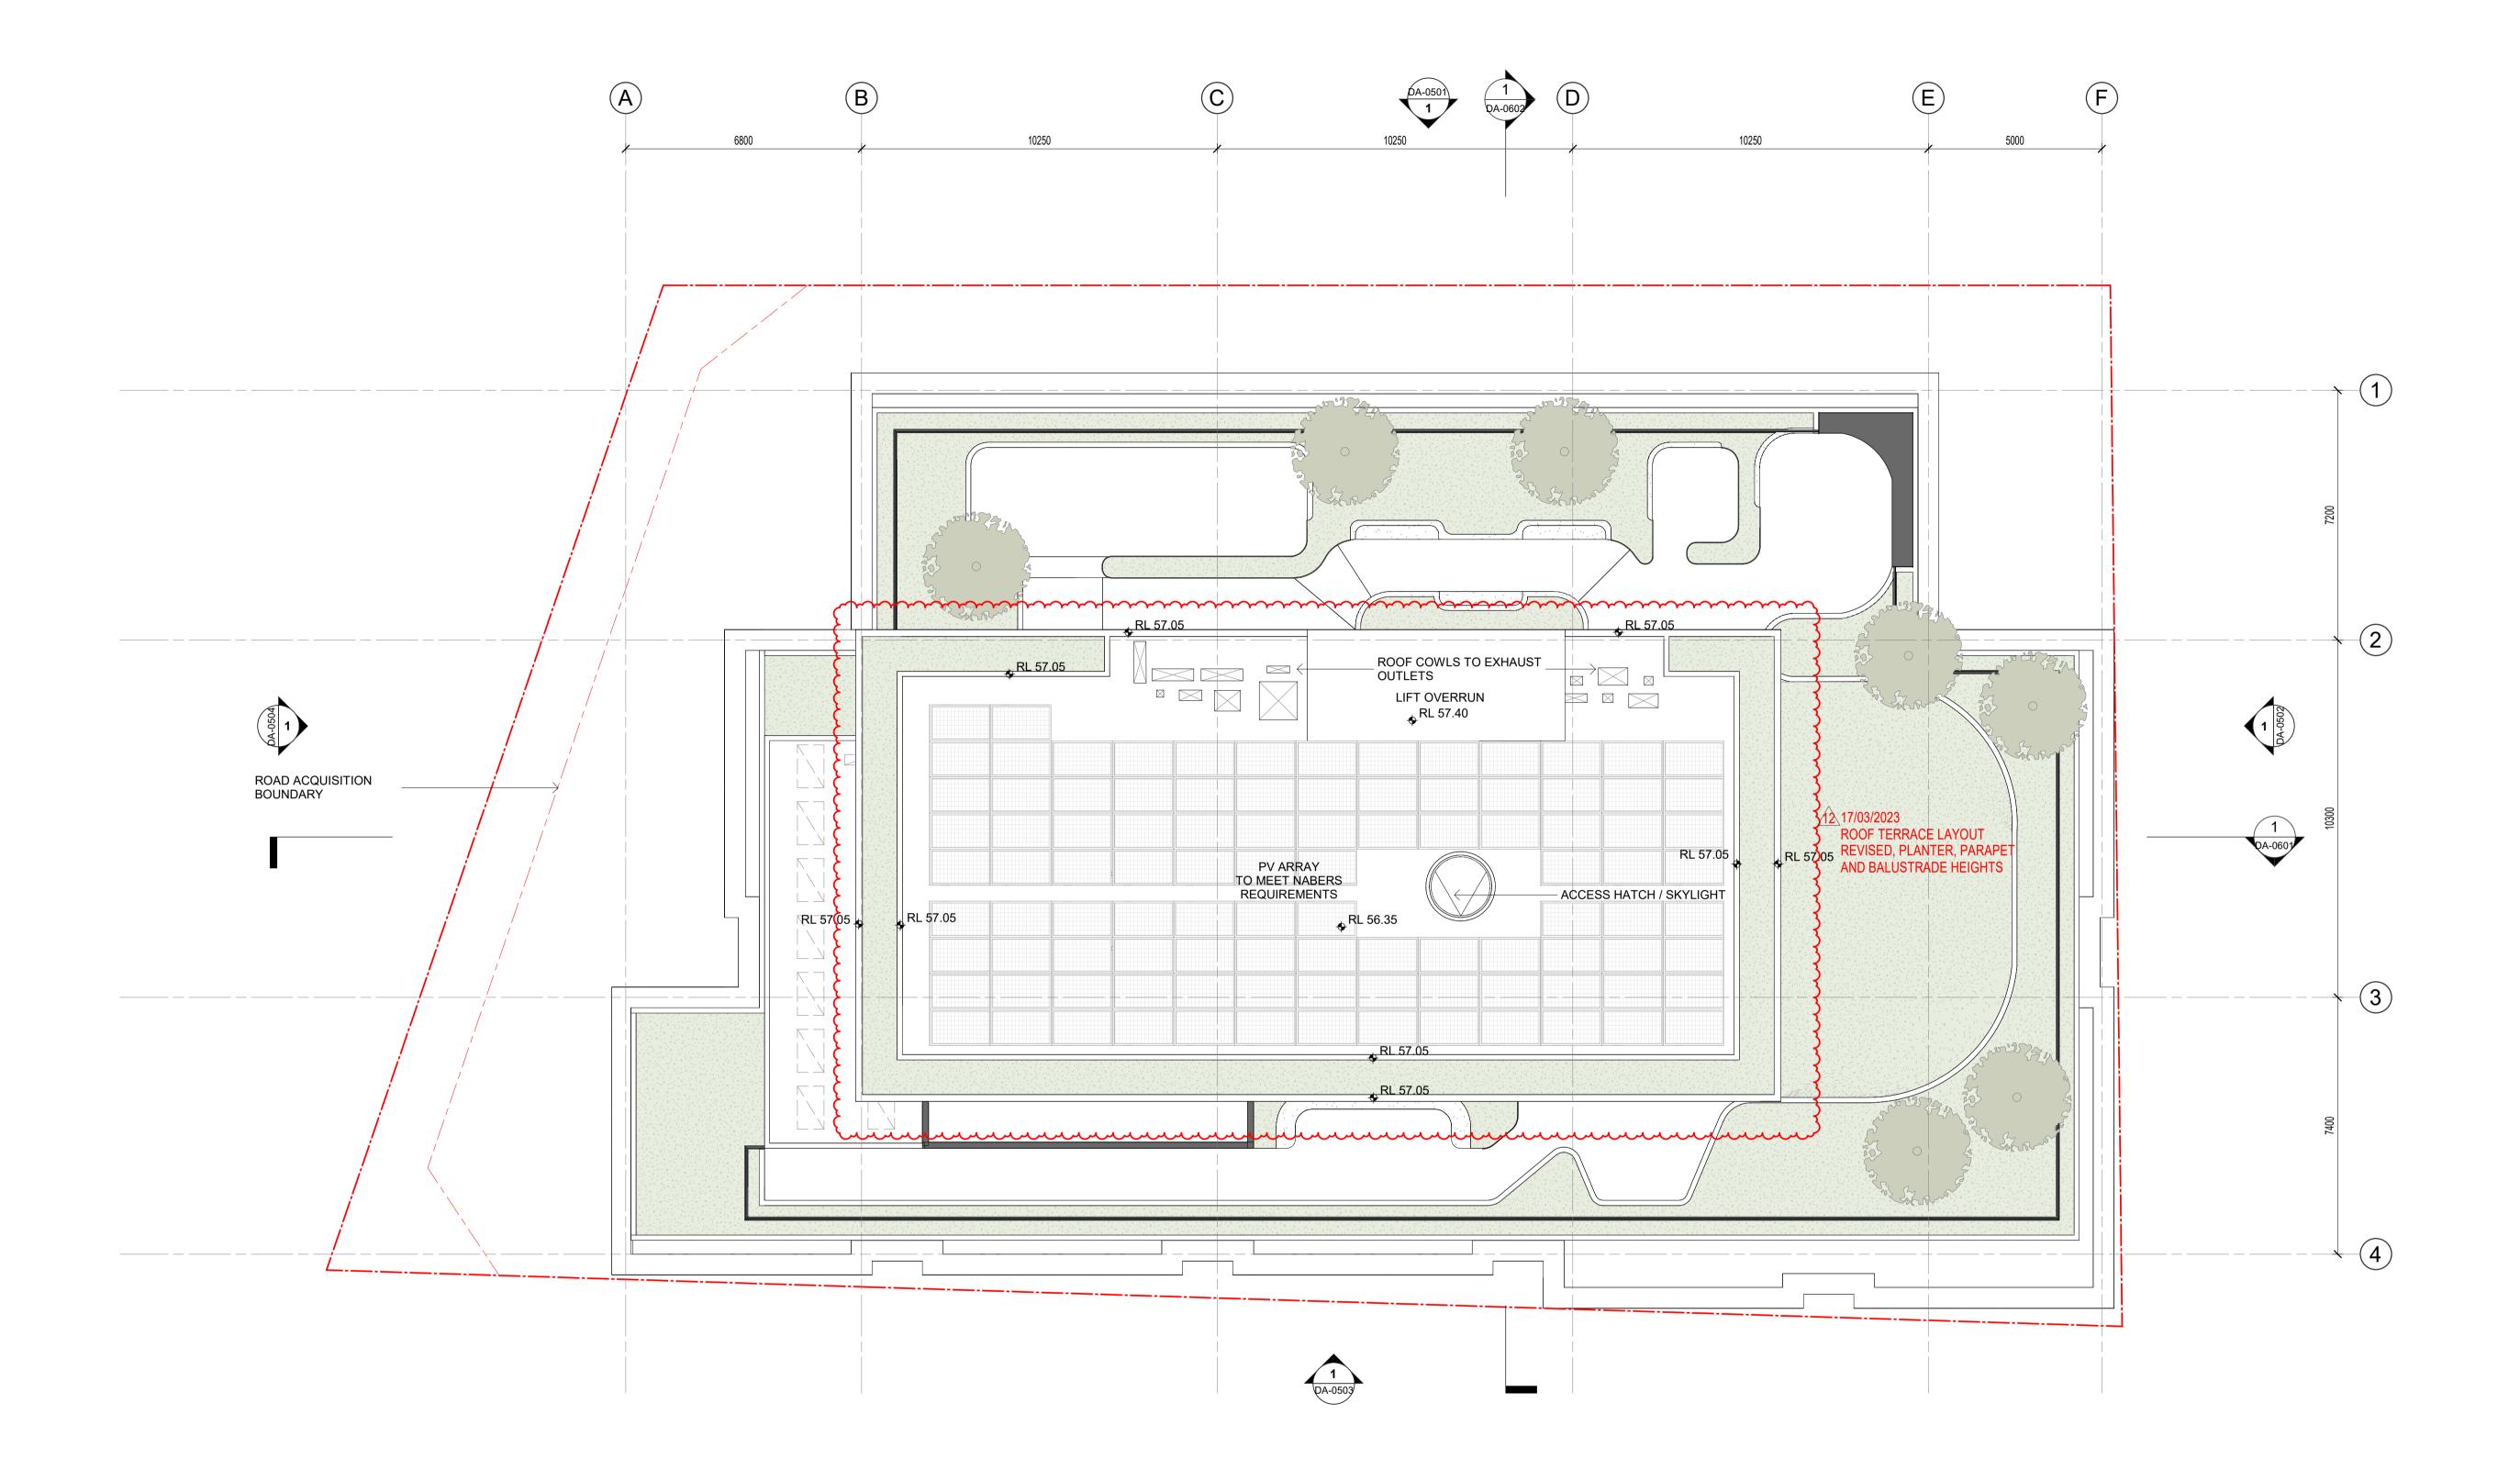

Nominated Architects: Adam Haddow-7188 | John Pradel-7004

AIDOP NO7 502 - 514 ELIZABETH STREET AND 272 - 276 CLEVELAND STREET, SURRY HILLS NEW SOUTH WALES, AUSTRALIA

Drawing Name FLOOR PLAN - ROOF

In accepting and utilising this document the recipient agrees that SJB Architecture (NSW) Pty. Ltd. ACN 081 094 724 T/A SJB Architects, retain all common law, statutory law and other rights including copyright and intellectual property rights. The recipient agrees not to use this document for any purpose other than its intended use; to waive all claims against SJB Architects resulting from unauthorised changes; or to reuse the document on other projects without prior written consent from SJB Architects. Under no circumstances shall transfer of this document be deemed a sale. SJB Architects makes no warranties of fitness for any purpose. The Builder/Contractor shall verify job dimensions prior to any work commencing. Use figured dimensions only. Do not scale drawings. Nominated Architects: Adam Haddow-7188 | John Pradel-7004