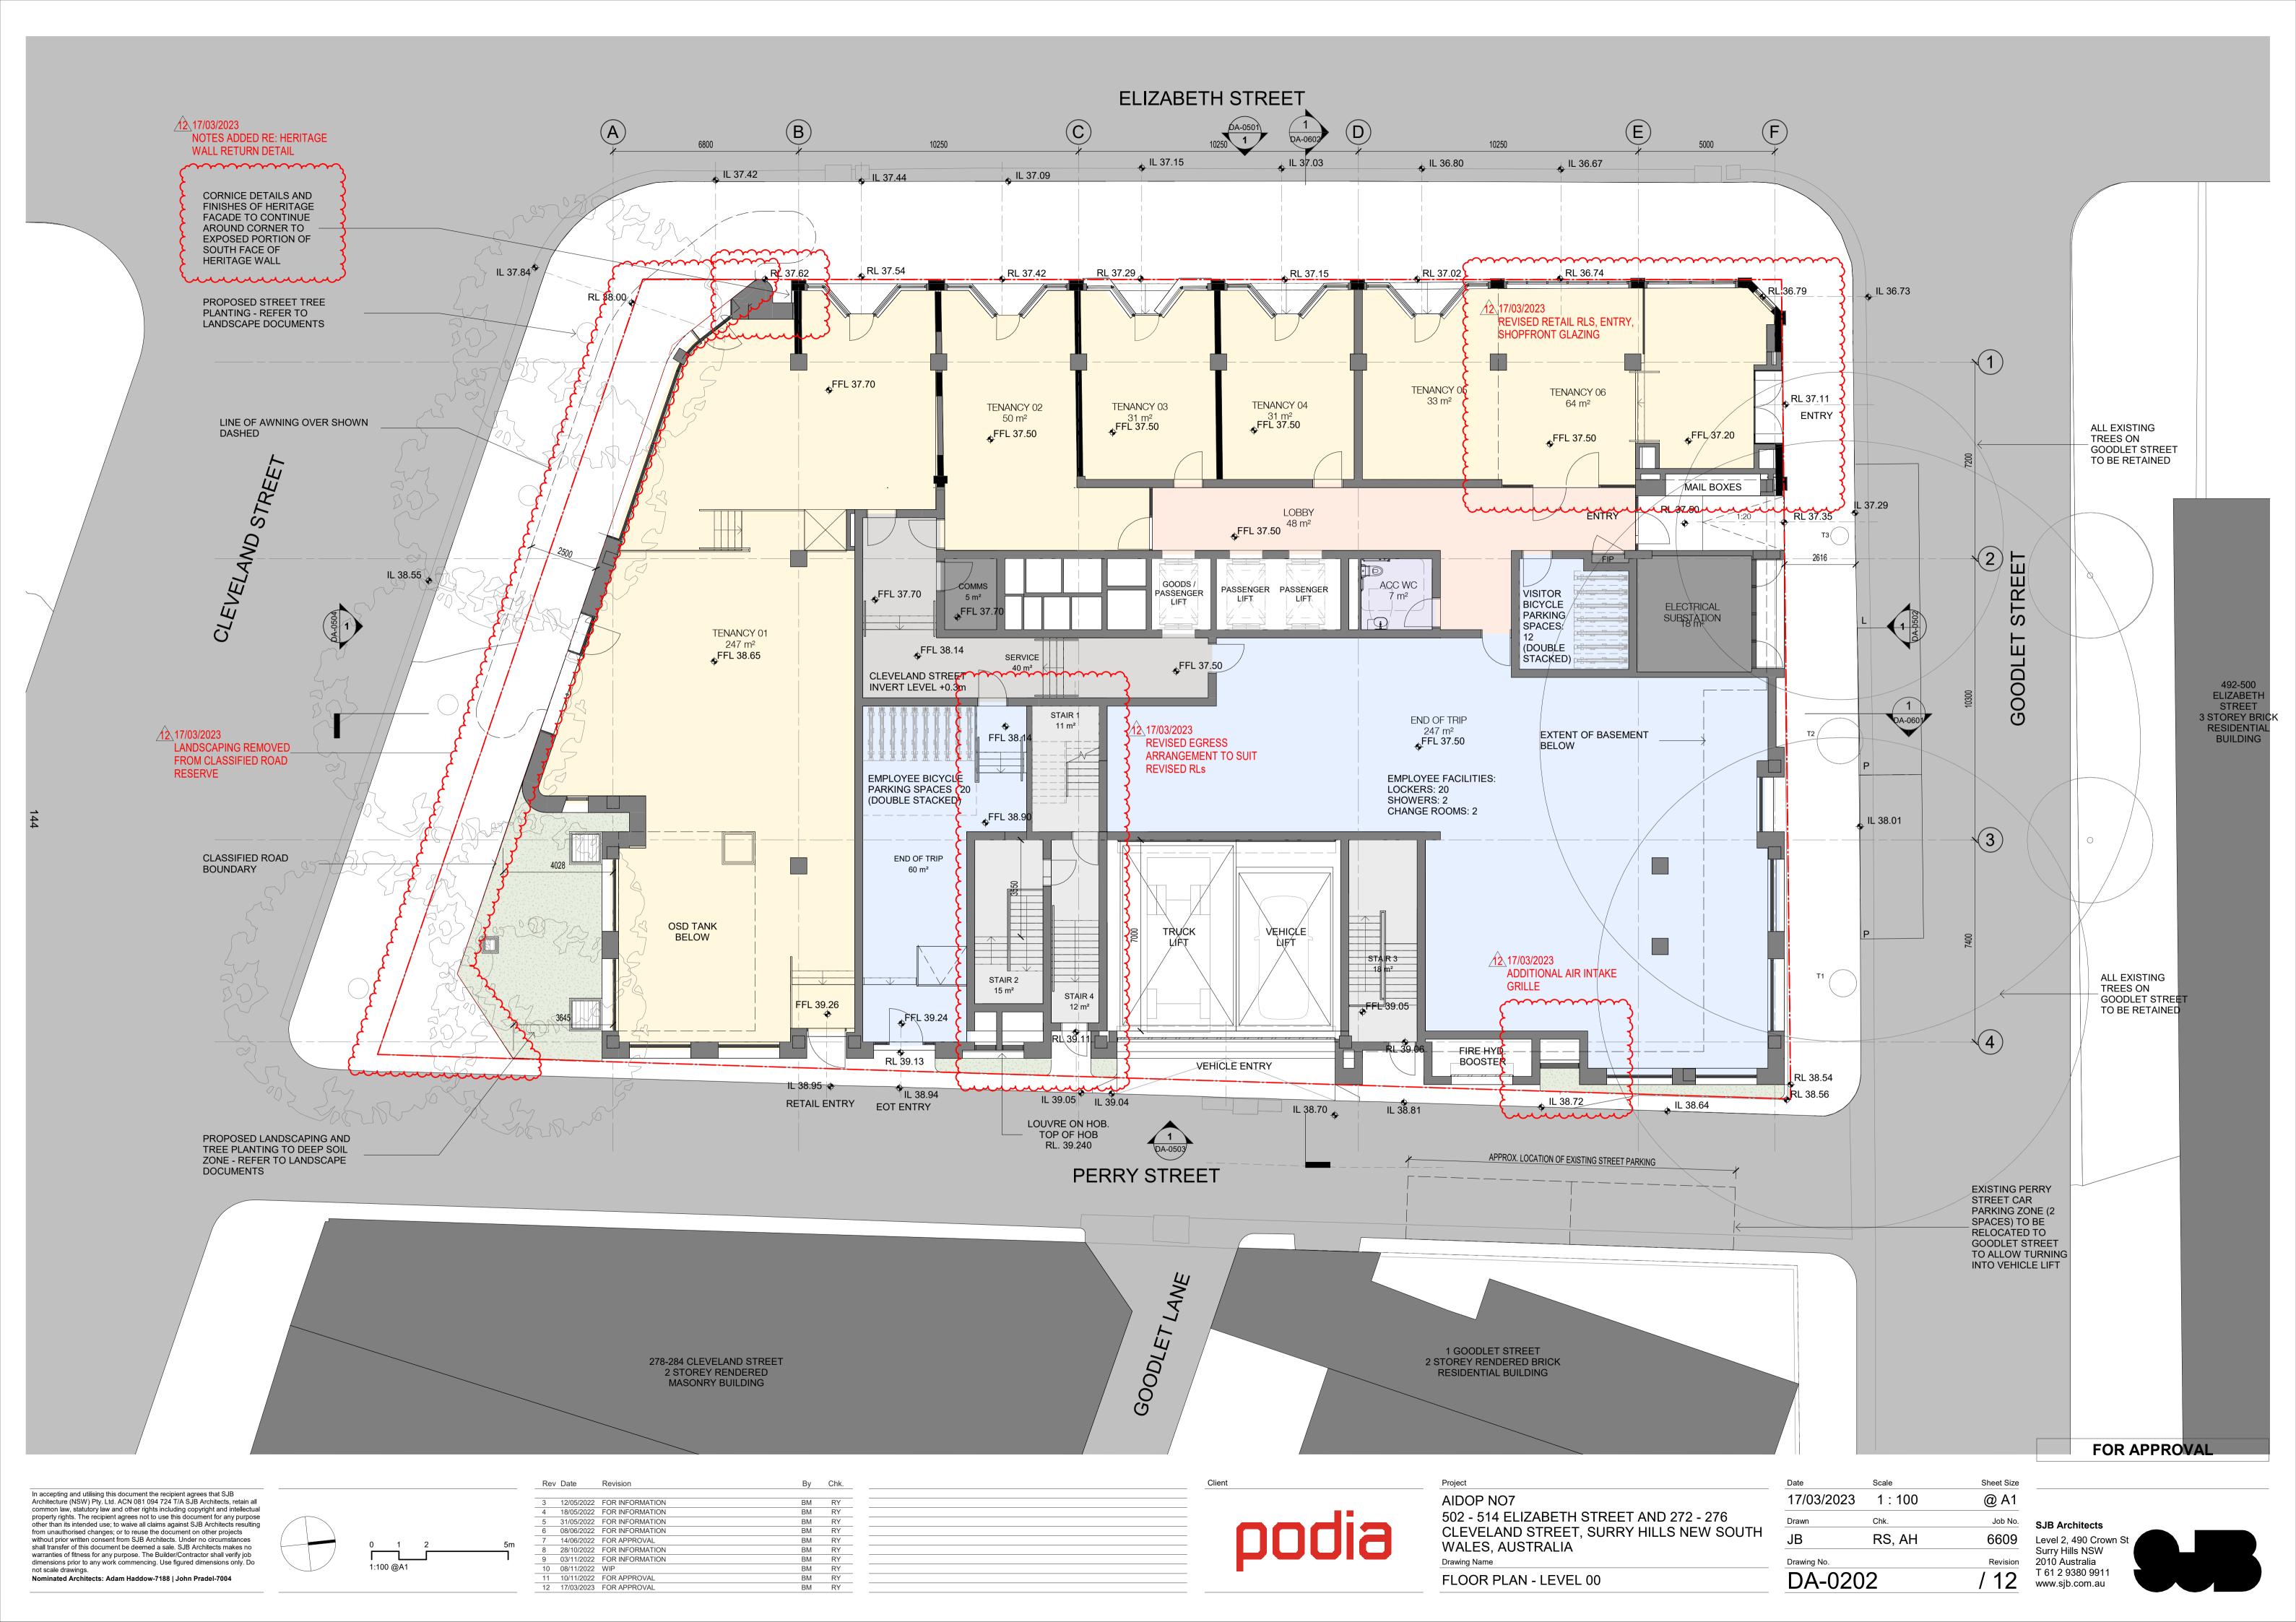

AIDOP NO7
502 - 514 ELIZABETH STREET AND 272 - 276
CLEVELAND STREET, SURRY HILLS NEW SOUTH
WALES, AUSTRALIA

Drawing Name
FLOOR PLAN - LEVEL 01

| Date        | Scale   | Sheet Size |
|-------------|---------|------------|
| 17/03/2023  | 1 : 100 | @ A1       |
| Drawn       | Chk.    | Job No.    |
| JB          | RS, AH  | 6609       |
| Drawing No. |         | Revision   |
| DA-020      | / 12    |            |