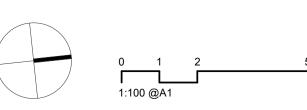

502 - 514 ELIZABETH STREET AND 272 - 276 CLEVELAND STREET, SURRY HILLS NEW SOUTH WALES, AUSTRALIA Drawing Name

| Drawing Name                      |
|-----------------------------------|
| DEMOLITION DU ANI CODOLINO EL COD |
| DEMOLITION PLAN - GROUND FLOOR    |

| Date        | Scale | Sheet Size |
|-------------|-------|------------|
| 16/03/2023  | 1:100 | @ A1       |
| Drawn       | Chk.  | Job No.    |
| ВМ          | RY    | 6609       |
| Drawing No. |       | Revision   |
| DA-010      | 1     | / 5        |